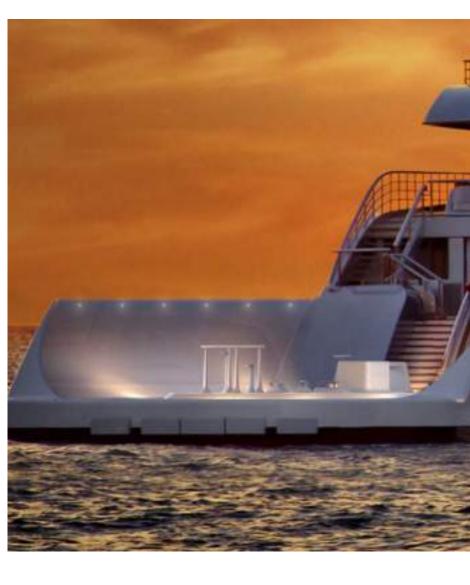

# MyISLE: ALL IN ONE SOLUTION

A complete gym in 20 m<sup>2</sup>

## MyISLE: ALL IN ONE SOLUTION

## MyISLE: YOUR PRIVATE FITNESS ISLAND

Minimalistic design for maximum workout efficiency.

#### MyISLE: YOUR PRIVATE FITNESS ISLAND

Minimalistic design for maximum workout efficiency.

## MyISLE: TRAINING THAT FLOWS

Minimalistic design for maximum workout efficiency.