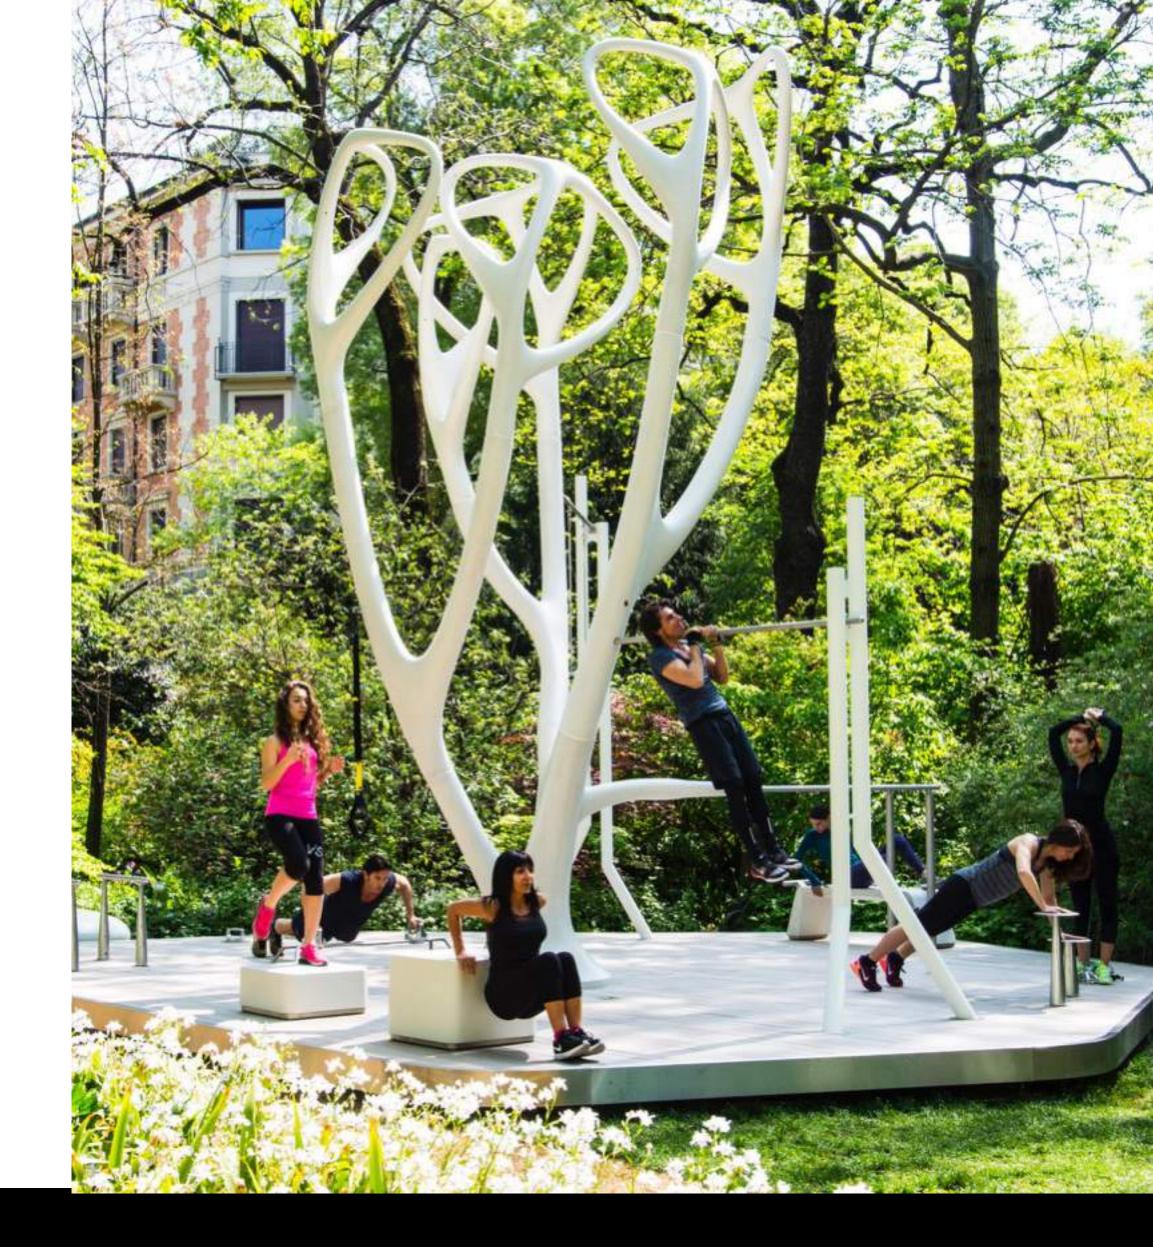

#### MY EQUILIBRIA: OFFICIAL LAUNCH DESIGN WEEK 2016

The most visited Wellness Company of Fuori Salone 2016 Open Border

- \*selected among the top
  5 must-see Outdoor
  Design installations by
  Interni Magazine
- \* attracted over **40k visitors** in just 7 days
- \* listed among the Top 10

#### MY EQUILIBRIA: OFFICIAL LAUNCH DESIGN WEEK 2016

The most visited Wellness Company of Fuori Salone 2016 Open Border

A self-supporting platform with 13 Workout stations in just 55 m<sup>2</sup> (592 ft<sup>2</sup>)

Over 500 exercises for more than 400 muscles activated

Potential capacity of 14 people working out simultaneously

Innovative use of **Ultra High Performance Concrete** (10x stronger and 5x thinner than traditional concrete)