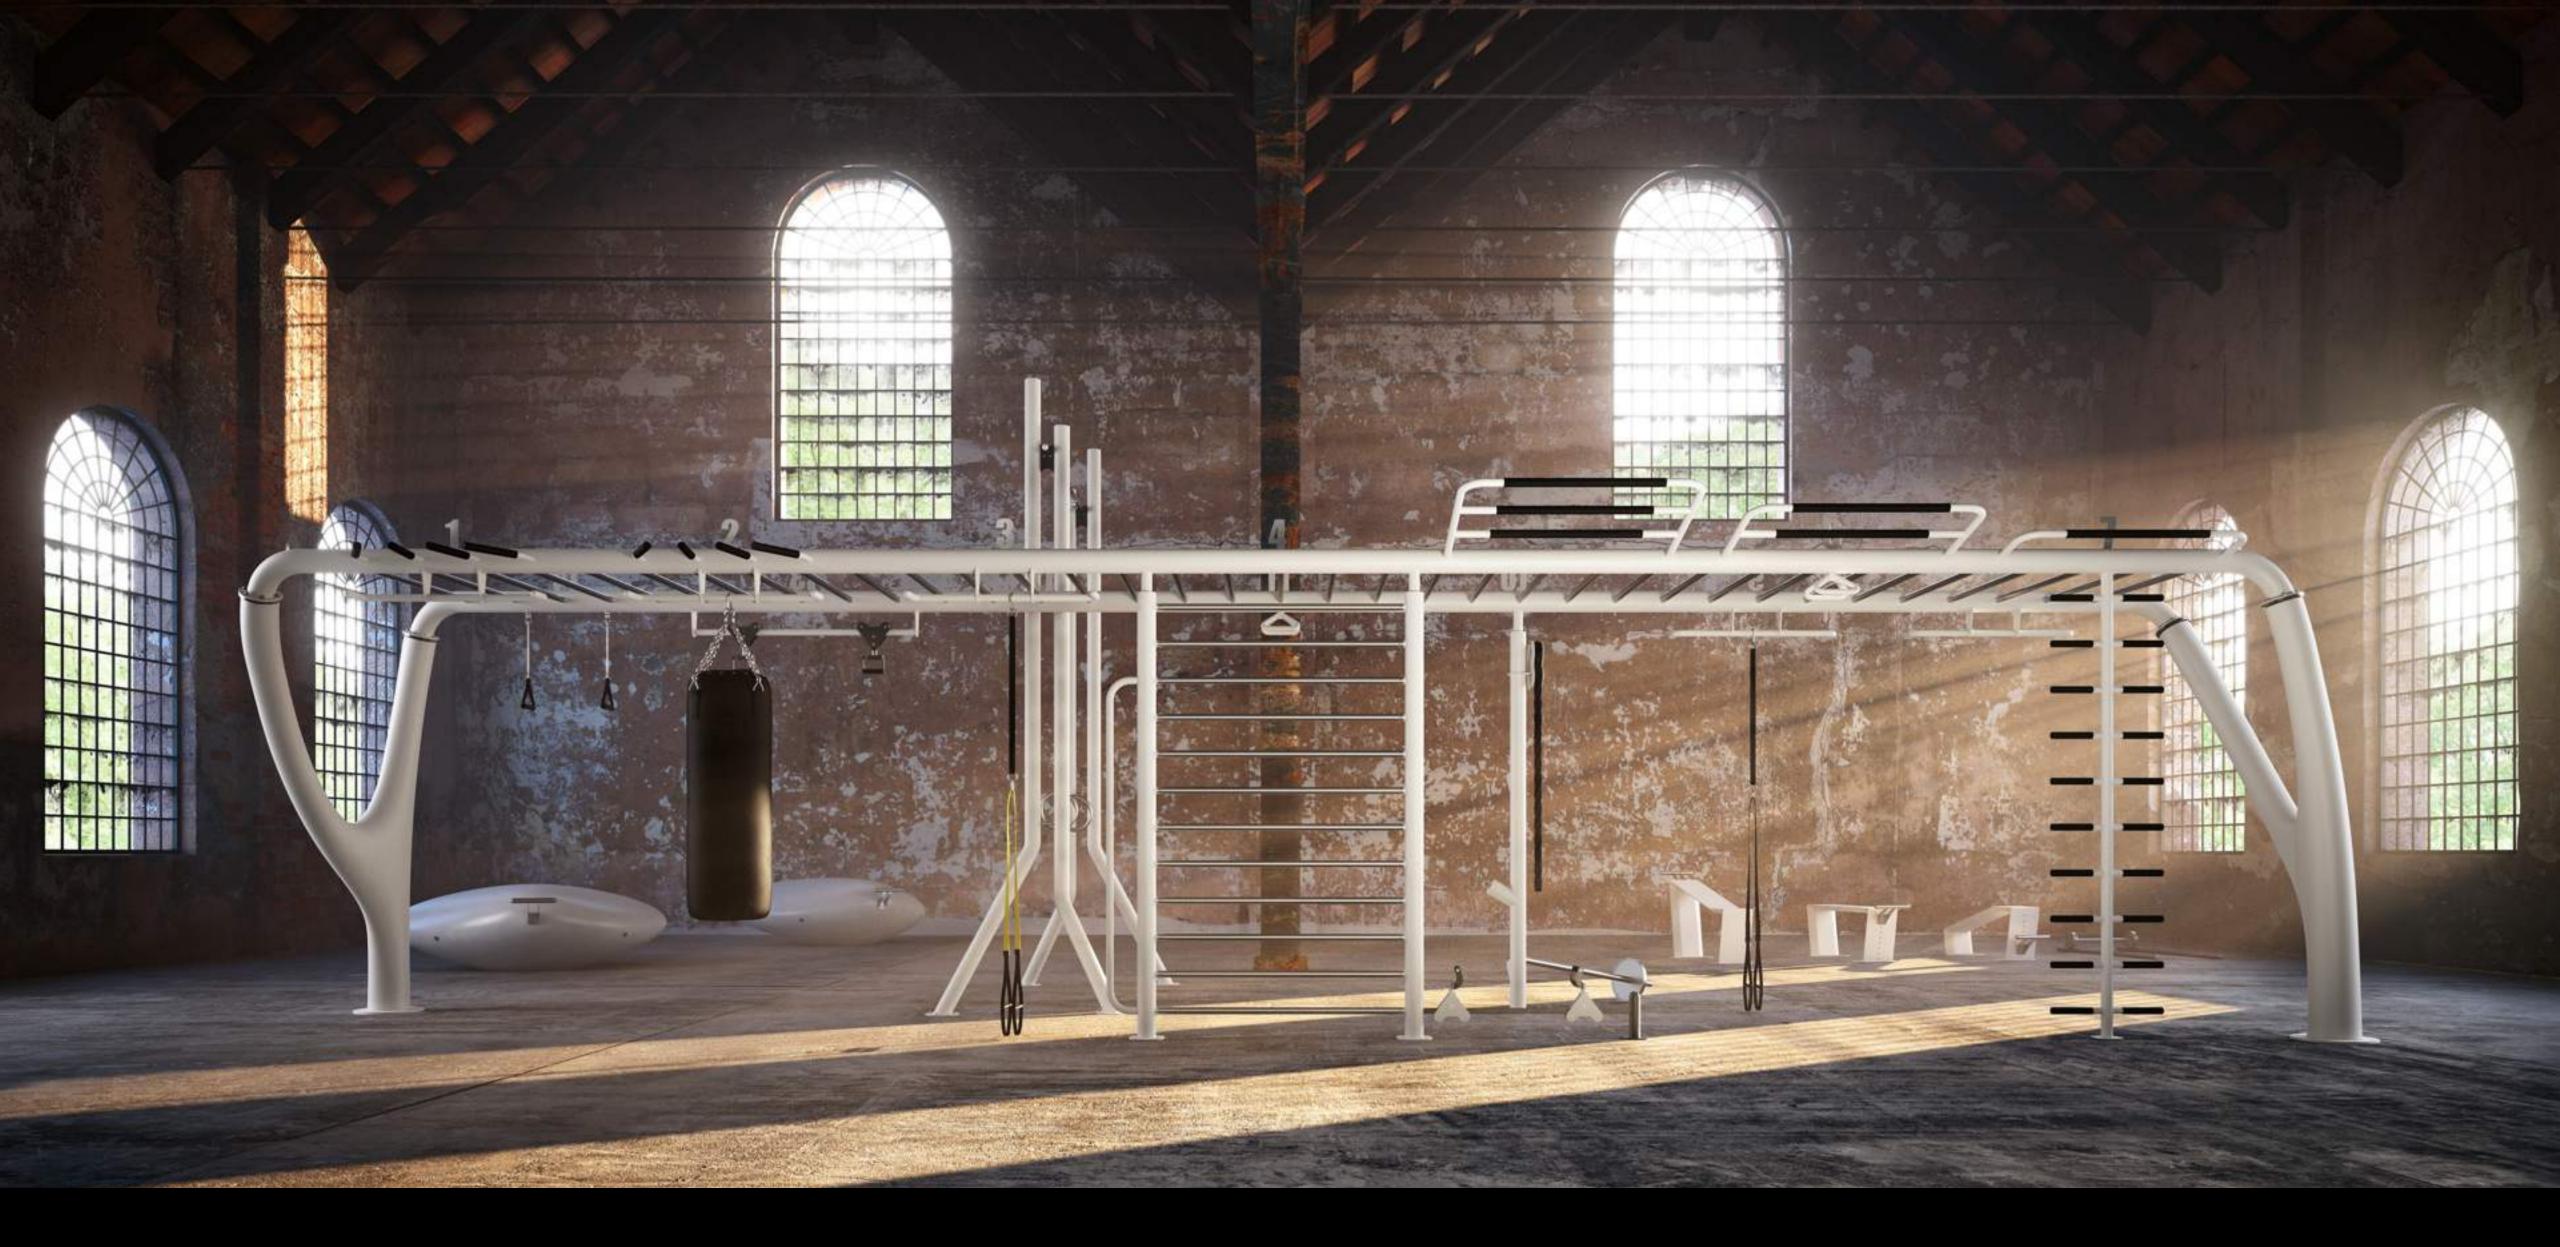

## MyBEAST: ALPHA-BREED TRAINING

Elevate your performance to the highest level. Stage-by-Stage.

### MyBEAST: ALPHA-BREED TRAINING

Elevate your performance to the highest level. Stage-by-Stage.

#### MyBEAST: ALPHA-BREED TRAINING

Elevate your performance to the highest level. Stage-by-Stage.

#### MyBEAST: ROUTINE

Entire workout routine can be done in under 15-30 minutes by using a SINGLE top-performance fitness installation