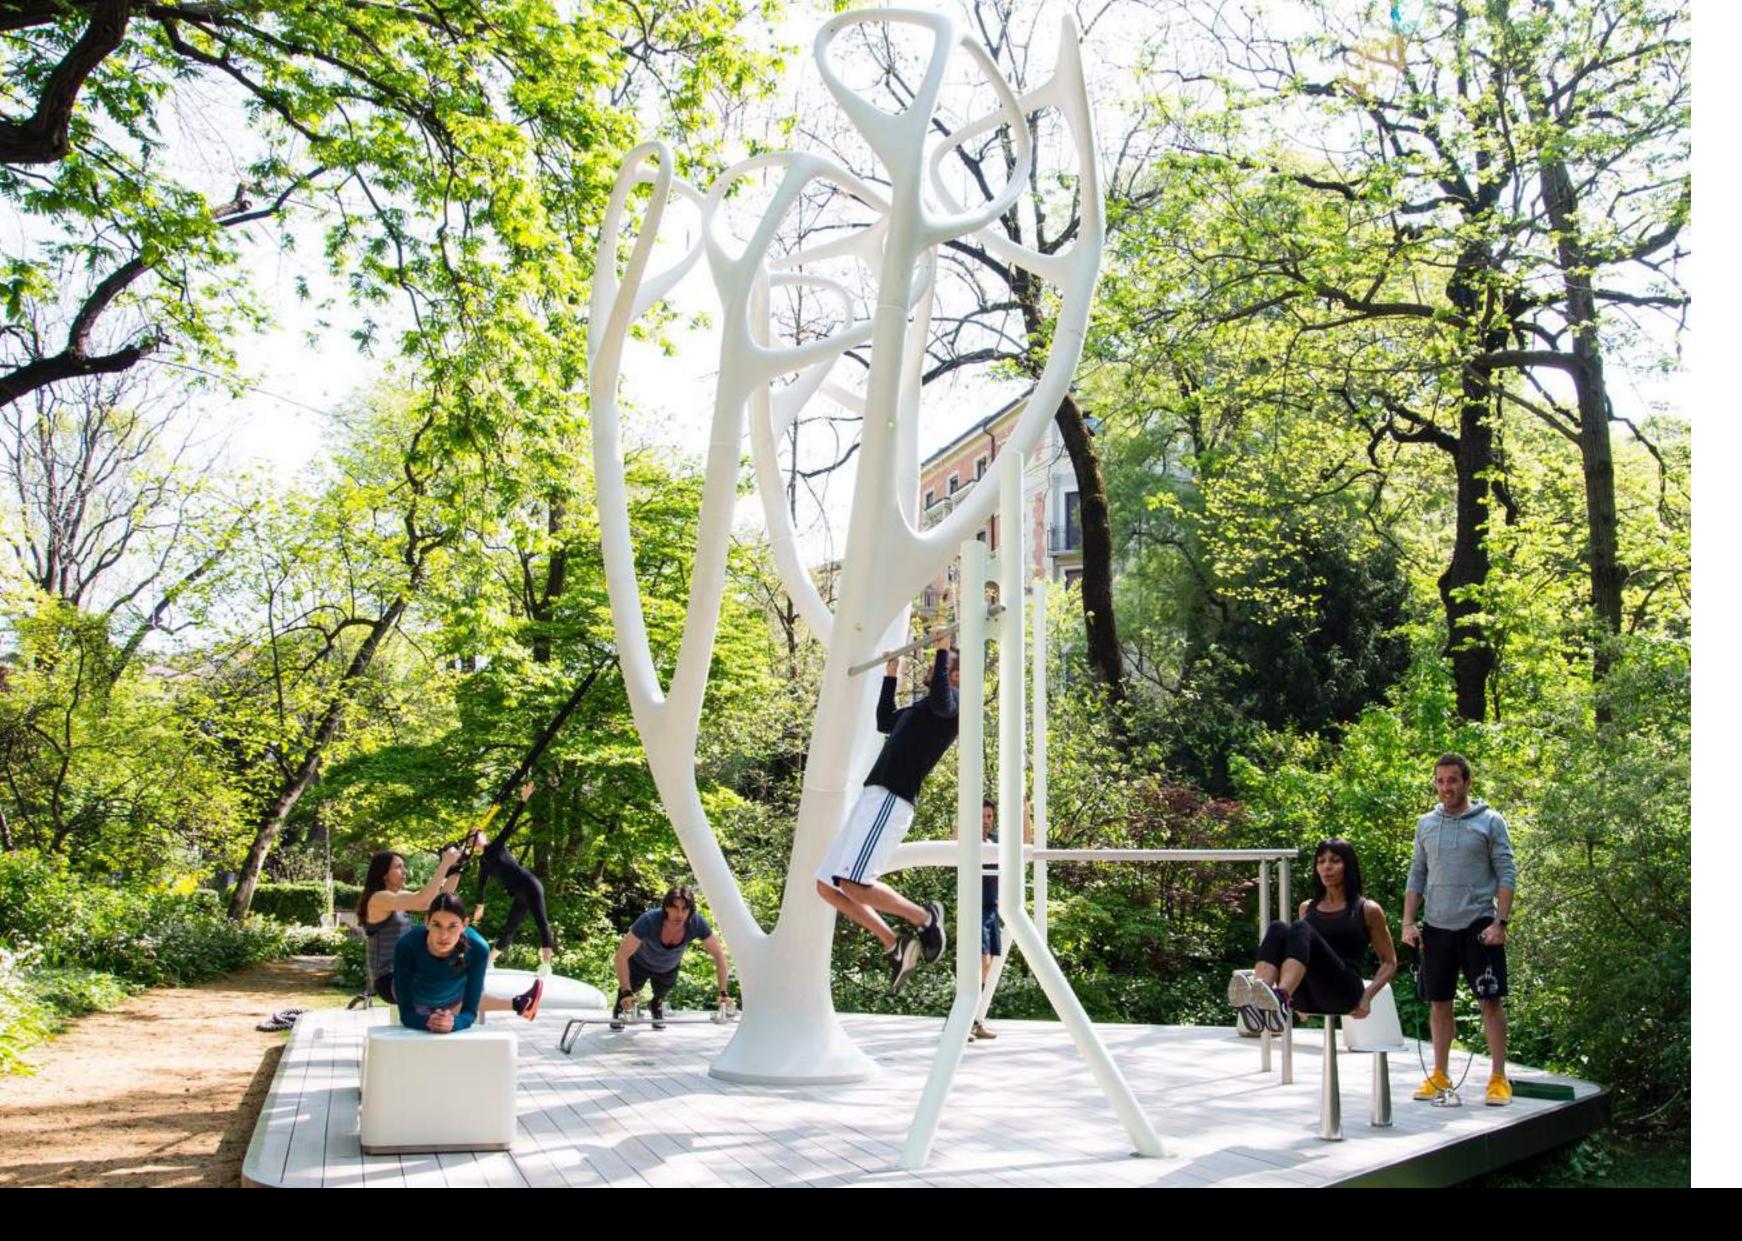

#### MY EQUILIBRIA: OFFICIAL LAUNCH DESIGN WEEK 2016

The most visited Wellness Company of Fuori Salone 2016 Open Border

- \*selected among the top
  5 must-see Outdoor
  Design installations by
  Interni Magazine
- \* attracted over **40k visitors** in just 7 days
- \* listed among the Top 10

#### MY EQUILIBRIA: OFFICIAL LAUNCH DESIGN WEEK 2016

The most visited Wellness Company of Fuori Salone 2016 Open Border

A self-supporting platform with 13 Workout stations in just 55 m<sup>2</sup> (592 ft<sup>2</sup>)

Over 500 exercises for more than 400 muscles activated

Potential capacity of 14 people working out simultaneously

Innovative use of **Ultra High Performance Concrete** (10x stronger and 5x thinner than traditional concrete)