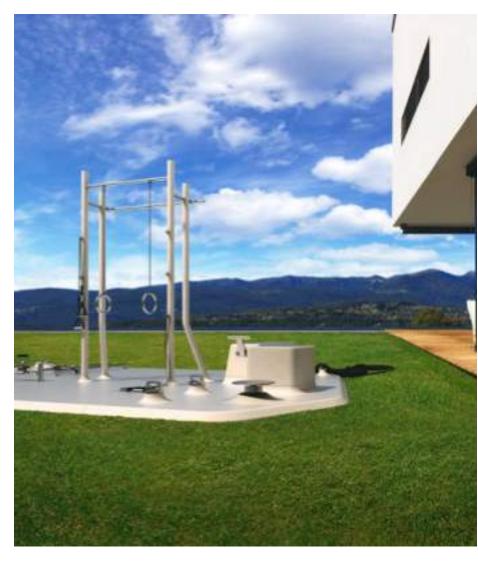

## MyBEAST: ALPHA-BREED TRAINING

Elevate your performance to the highest level. Stage-by-Stage.

### MyBEAST: ALPHA-BREED TRAINING

Elevate your performance to the highest level. Stage-by-Stage.

#### MyBEAST: ALPHA-BREED TRAINING

Elevate your performance to the highest level. Stage-by-Stage.

#### MyBEAST: ROUTINE

Entire workout routine can be done in under 15-30 minutes by using a SINGLE top-performance fitness installation

## MyBEAST: ACCESSORIES

A New Kind of Training