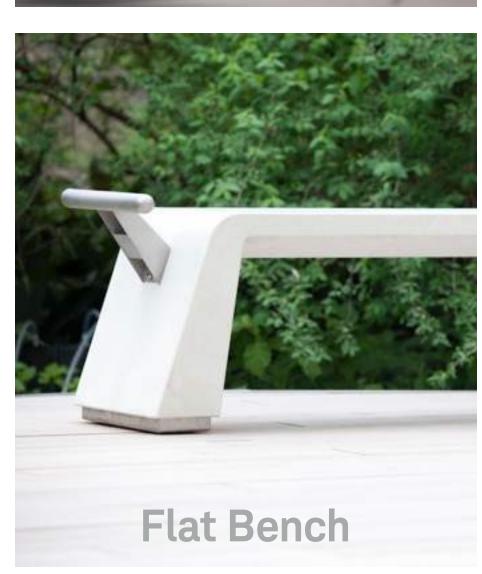

the Top 10

  Most Important
  Innovations of the Future
  by Monocle Magazine

#### MY EQUILIBRIA: OFFICIAL LAUNCH DESIGN WEEK 2016

The most visited Wellness Company of Fuori Salone 2016 Open Border

A self-supporting platform with 13 Workout stations in just 55 m<sup>2</sup> (592 ft<sup>2</sup>)

Over 500 exercises for more than 400 muscles activated

Potential capacity of 14 people working out simultaneously

Innovative use of **Ultra High Performance Concrete** (10x stronger and 5x thinner than traditional concrete)



#### MyE COMPACT TREE

## MyE COMPACT TREE: TARGETS











HOTELS

RESORTS

REAL ESTATE

PRIVATE VILLAS

**CRUISE LINES** 

#### MyE COMPACT TREE

The most visited Wellness Company of Fuori Salone 2016 Open Border



## MyE COMPACT TREE: ACCESSORIES





















#### MyE COMPACT TREE: COMPACT TREE ACCESSORIES









#### MyE COMPACT TREE: COMPACT TREE ACCESSORIES



# SELF-SUPPORTING PLATFORM

13 Workout stations in just 592 ft<sup>2</sup>

Great for both permanent and temporary installations on gardens, terraces, roof tops...

No need to drill the ground!

#### MyE COMPACT TREE ACCESSORIES



## MyE COMPACT TREE: FULL CUSTOMIZATION





## MyBEAST: ALPHA-BREED TRAINING

Elevate your performance to the highest level. Stage-by-Stage.

# THREE TOP TRENDS IHRSA 2016

- 1. Boutiques2. Technology
- 3. Functional Training



### MyBEAST: ALPHA-BREED TRAINING

Elevate your performance to the highest level. Stage-by-Stage.

#### MYBEAST: TARGETS







INDOOR GYM



REAL ESTATE



PRIVATE VILLAS



CRUISE LINES

DESIGNED FOR INDOOR & OUTDOOR USE