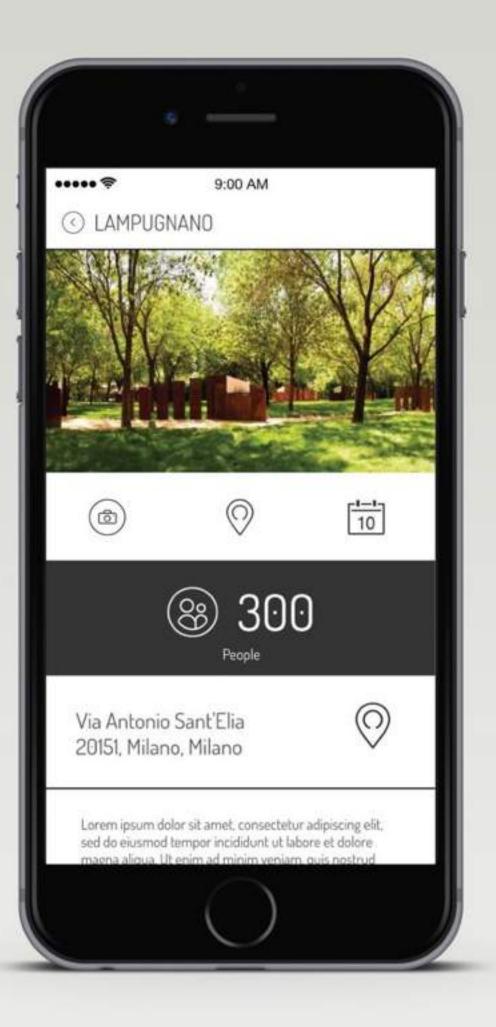

#### MyEQUILIBRIA - MyBEAST - MyISLE: TECHNOLOGY

App (IOS -Android) more than 500 video exercises and different routines.