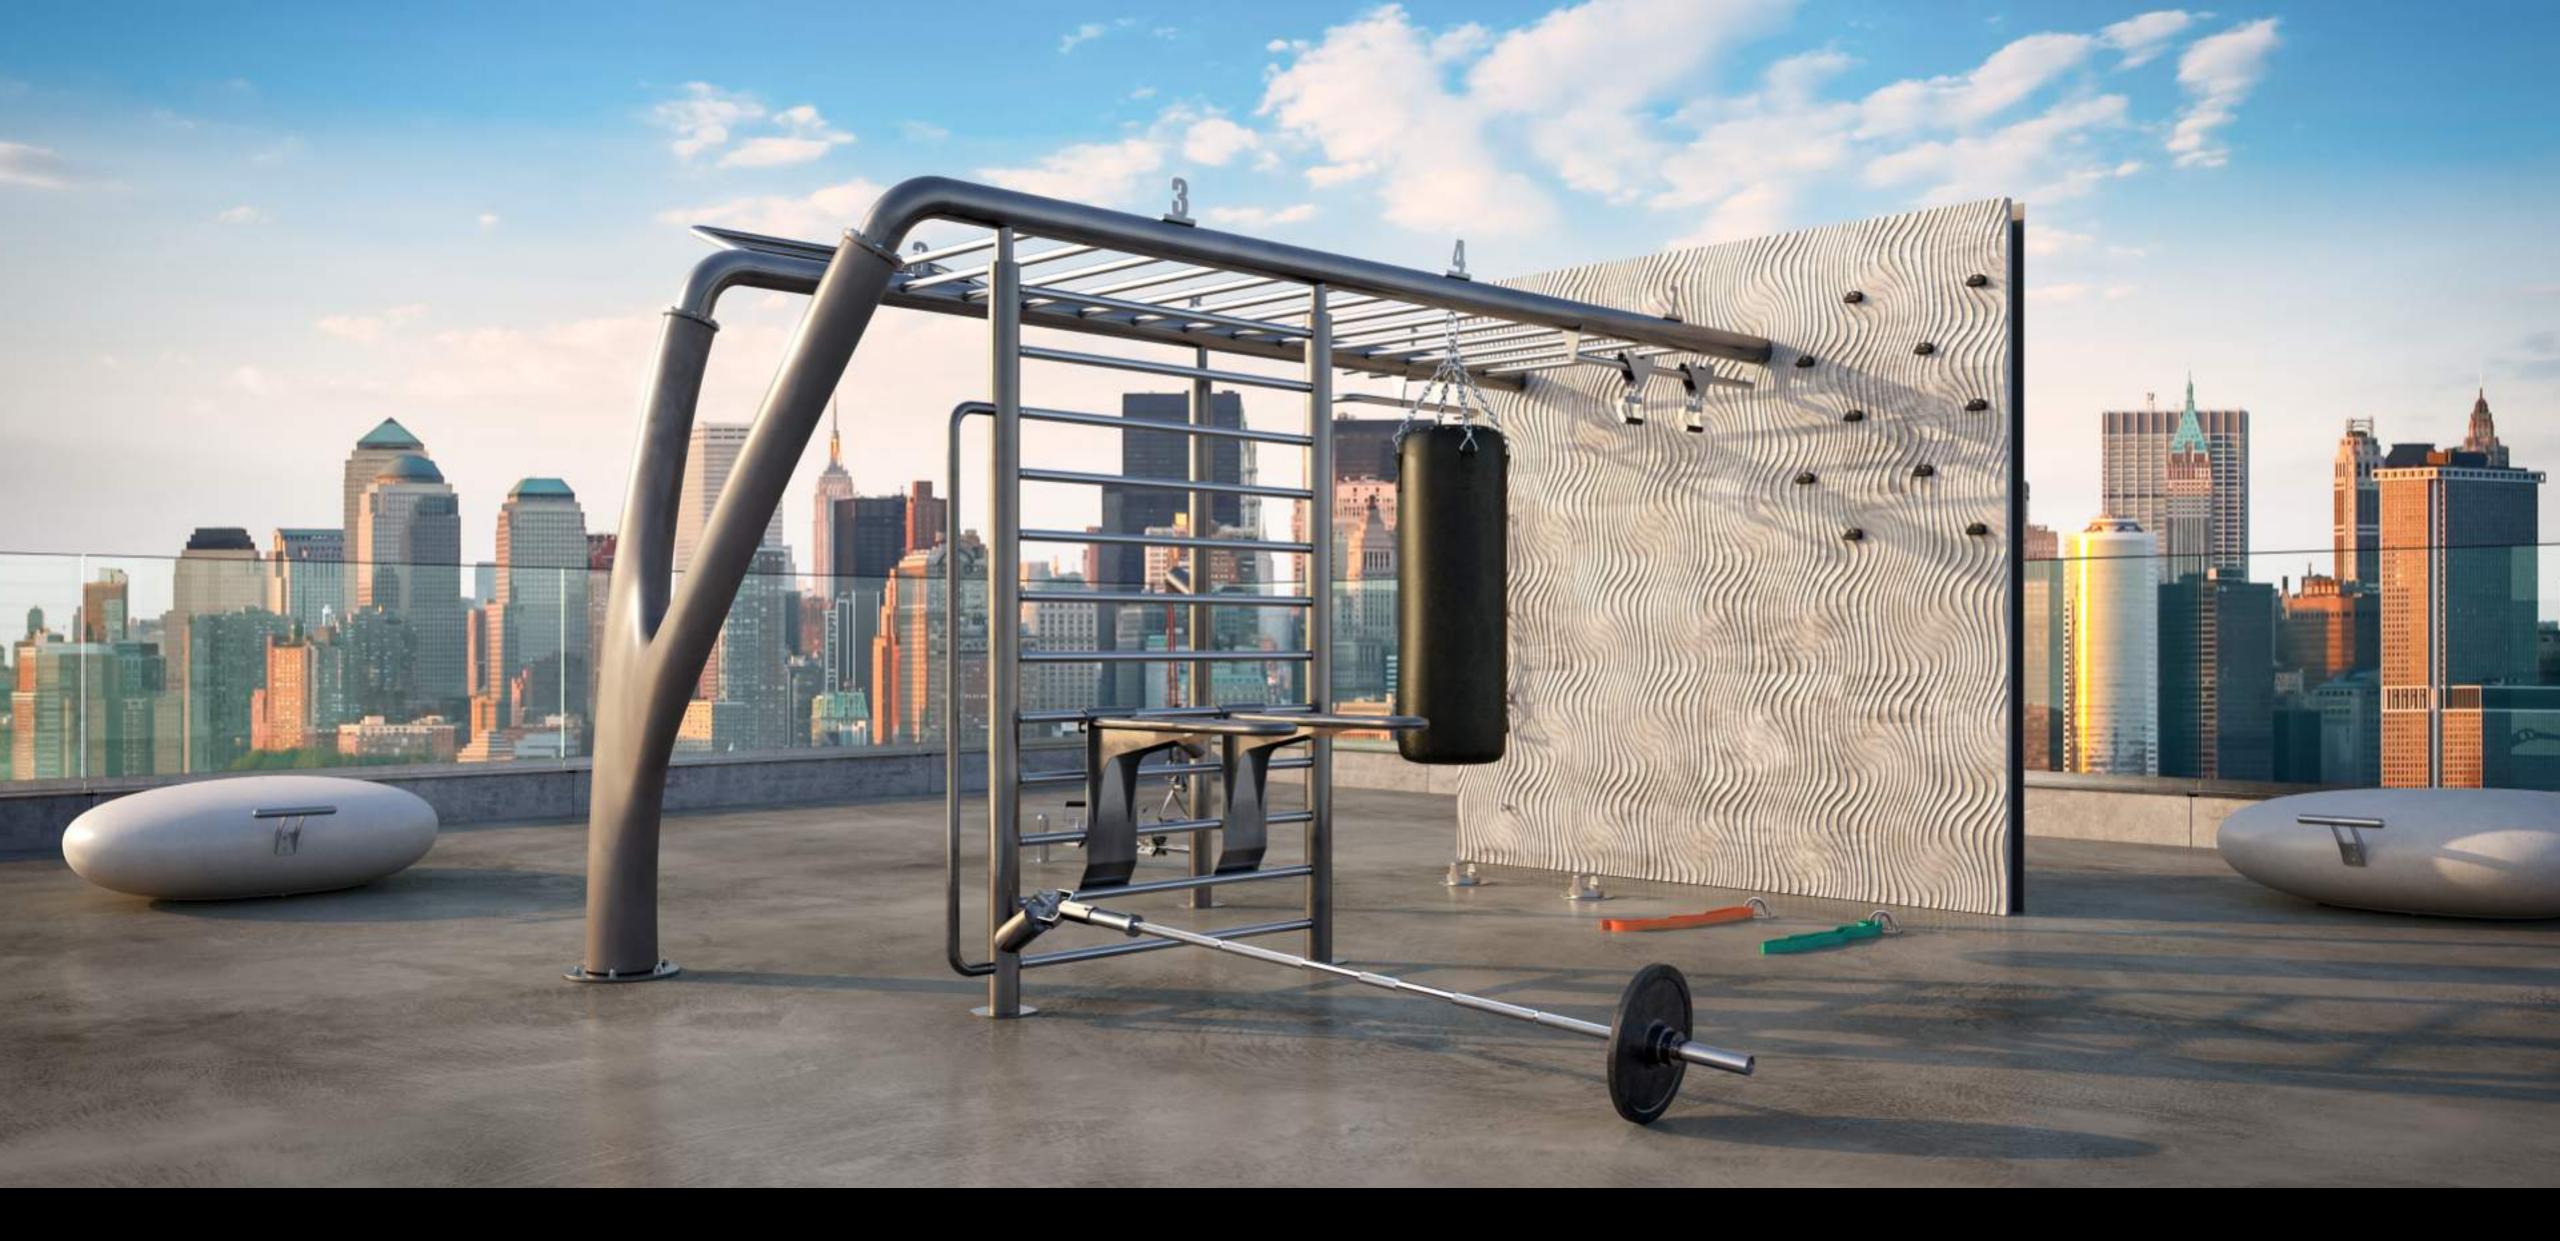

## MyBEAST: ALPHA-BREED TRAINING

Elevate your performance to the highest level. Stage-by-Stage.

### MyBEAST: ALPHA-BREED TRAINING

Elevate your performance to the highest level. Stage-by-Stage.

#### MyBEAST: ALPHA-BREED TRAINING

Elevate your performance to the highest level. Stage-by-Stage.

#### MyBEAST: ROUTINE

Entire workout routine can be done in under 15-30 minutes by using a SINGLE top-performance fitness installation