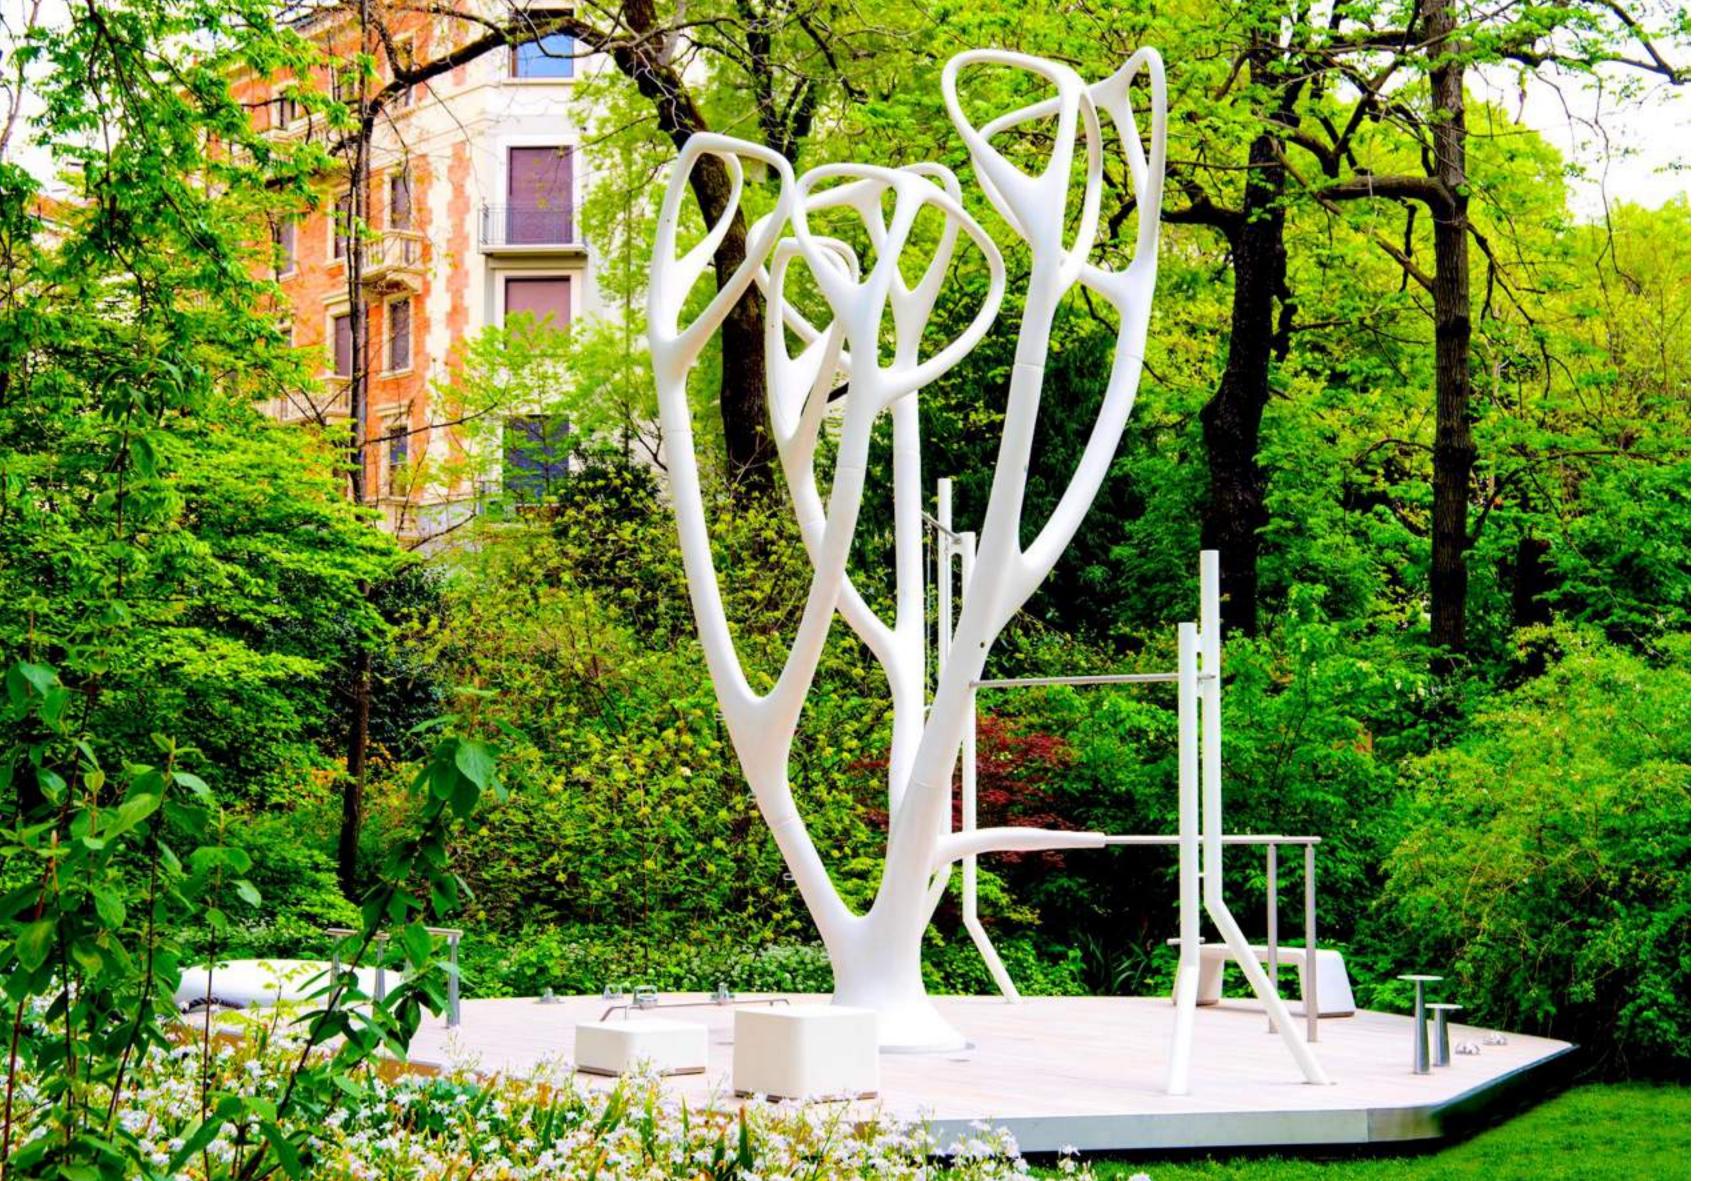

#### MY EQUILIBRIA: OFFICIAL LAUNCH DESIGN WEEK 2016

The most visited Wellness Company of Fuori Salone 2016 Open Border

- \*selected among the top
  5 must-see Outdoor
  Design installations by
  Interni Magazine
- \* attracted over **40k visitors** in just 7 days
- \* listed among the Top 10

#### MY EQUILIBRIA: OFFICIAL LAUNCH DESIGN WEEK 2016

The most visited Wellness Company of Fuori Salone 2016 Open Border

A self-supporting platform with 13 Workout stations in just 55 m<sup>2</sup> (592 ft<sup>2</sup>)

Over 500 exercises for more than 400 muscles activated

Potential capacity of 14 people working out simultaneously

Innovative use of **Ultra High Performance Concrete** (10x stronger and 5x thinner than traditional concrete)