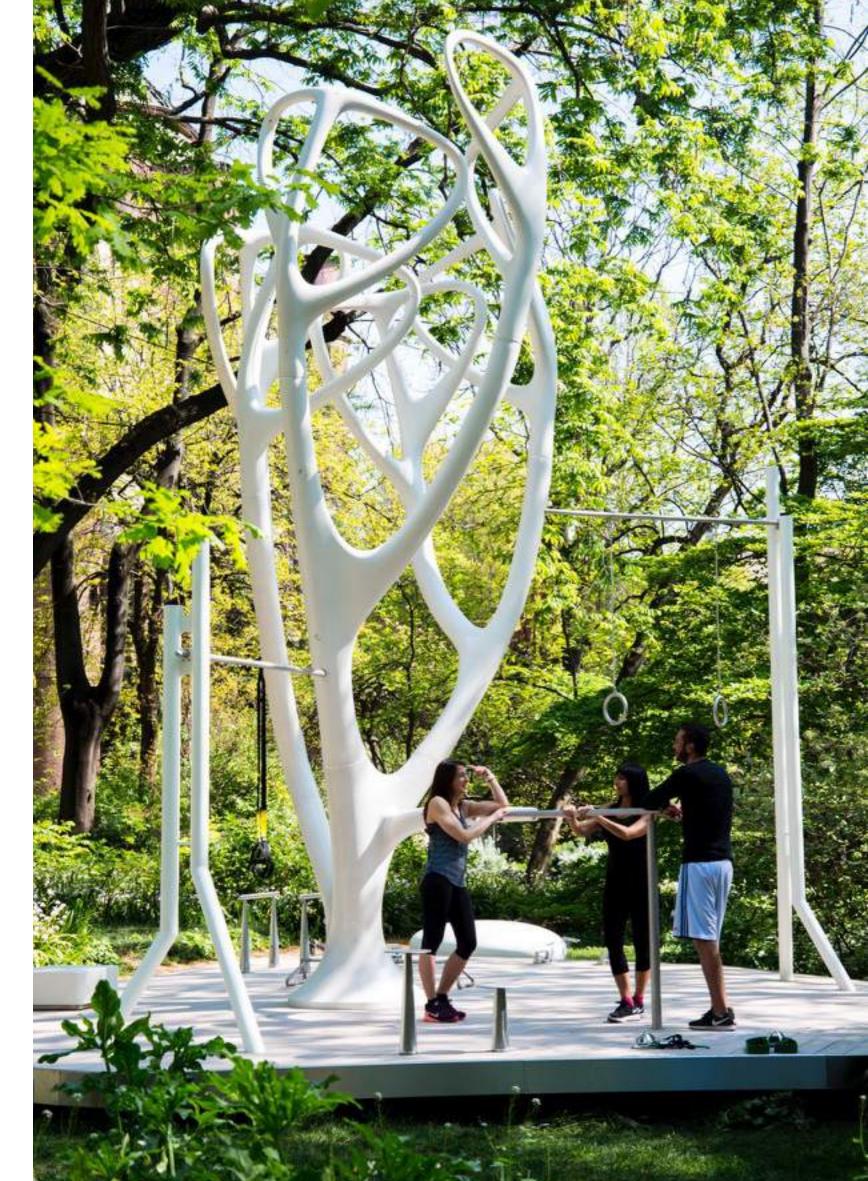

#### MY EQUILIBRIA: OFFICIAL LAUNCH DESIGN WEEK 2016

The most visited Wellness Company of Fuori Salone 2016 Open Border

- \*selected among the top
  5 must-see Outdoor
  Design installations by
  Interni Magazine
- \* attracted over **40k visitors** in just 7 days
- \* listed among the Top 10

#### MY EQUILIBRIA: OFFICIAL LAUNCH DESIGN WEEK 2016

The most visited Wellness Company of Fuori Salone 2016 Open Border

A self-supporting platform with 13 Workout stations in just 55 m<sup>2</sup> (592 ft<sup>2</sup>)

Over 500 exercises for more than 400 muscles activated

Potential capacity of 14 people working out simultaneously

Innovative use of **Ultra High Performance Concrete** (10x stronger and 5x thinner than traditional concrete)