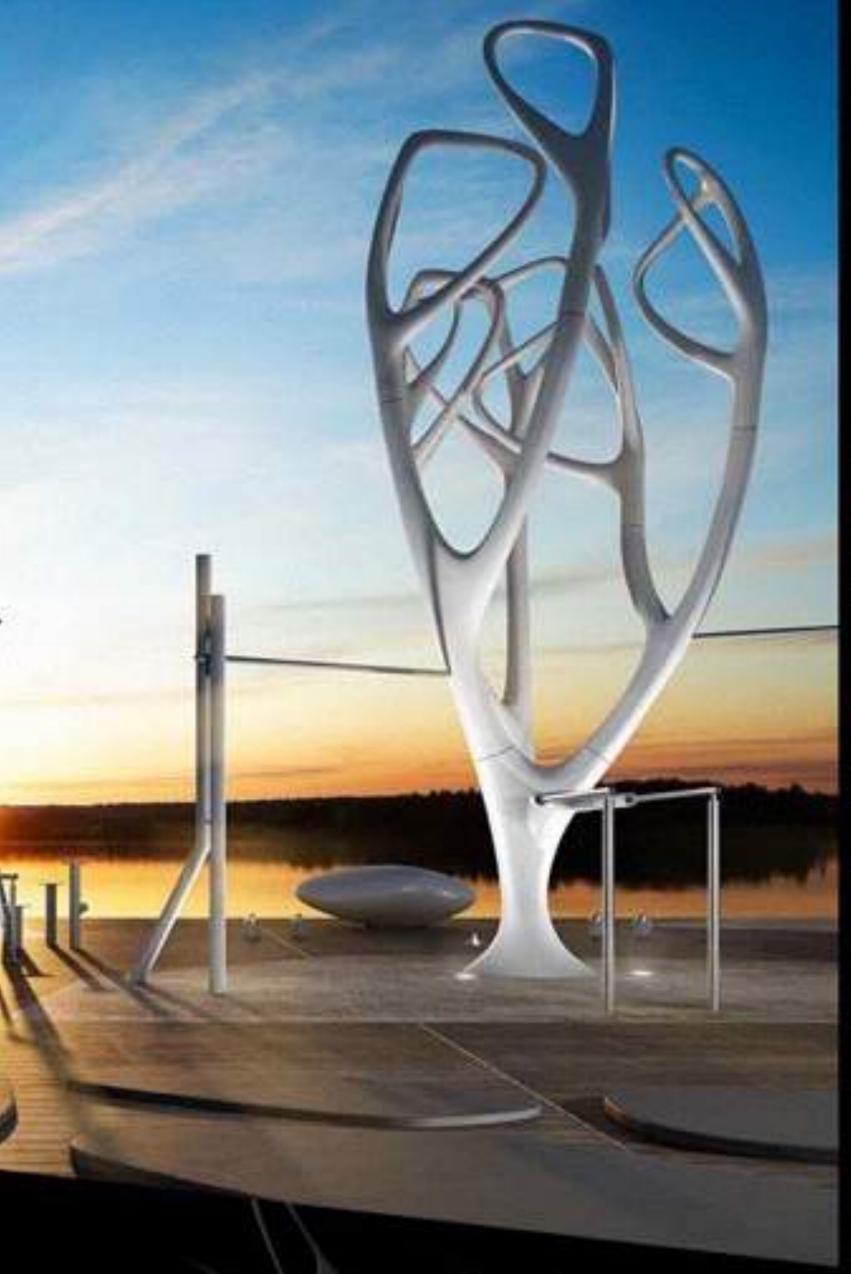

#### MY EQUILIBRIA: OFFICIAL LAUNCH DESIGN WEEK 2016

The most visited Wellness Company of Fuori Salone 2016 Open Border

- \*selected among the top
  5 must-see Outdoor
  Design installations by
  Interni Magazine
- \* attracted over **40k visitors** in just 7 days
- \* listed among the Top 10

#### MY EQUILIBRIA: OFFICIAL LAUNCH DESIGN WEEK 2016

The most visited Wellness Company of Fuori Salone 2016 Open Border

A self-supporting platform with 13 Workout stations in just 55 m<sup>2</sup> (592 ft<sup>2</sup>)

Over 500 exercises for more than 400 muscles activated

Potential capacity of 14 people working out simultaneously

Innovative use of **Ultra High Performance Concrete** (10x stronger and 5x thinner than traditional concrete)