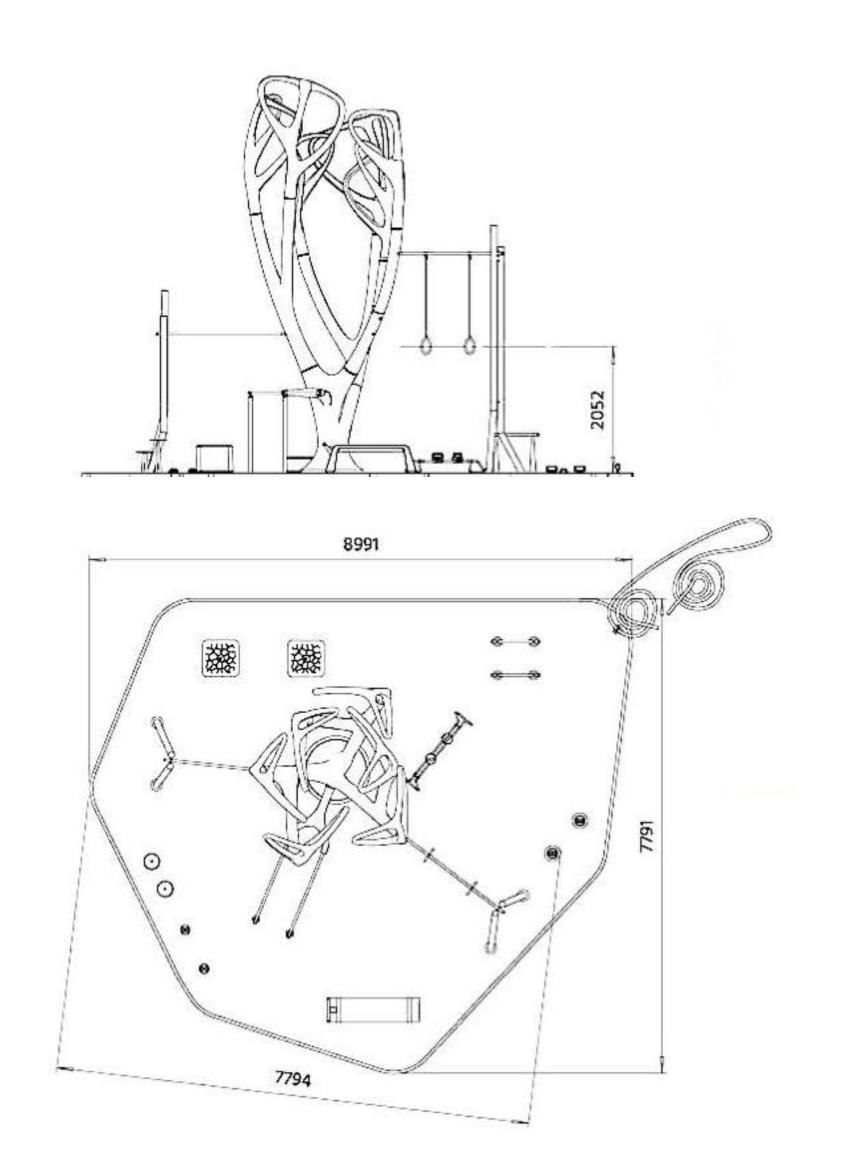

#### MY EQUILIBRIA: OFFICIAL LAUNCH DESIGN WEEK 2016

The most visited Wellness Company of Fuori Salone 2016 Open Border

A self-supporting platform with 13 Workout stations in just 55 m<sup>2</sup> (592 ft<sup>2</sup>)

Over 500 exercises for more than 400 muscles activated

Potential capacity of 14 people working out simultaneously

Innovative use of **Ultra High Performance Concrete** (10x stronger and 5x thinner than traditional concrete)

# SELF-SUPPORTING PLATFORM

13 Workout stations in just 592 ft<sup>2</sup>

Great for both permanent and temporary installations on gardens, terraces, roof tops...

No need to drill the ground!