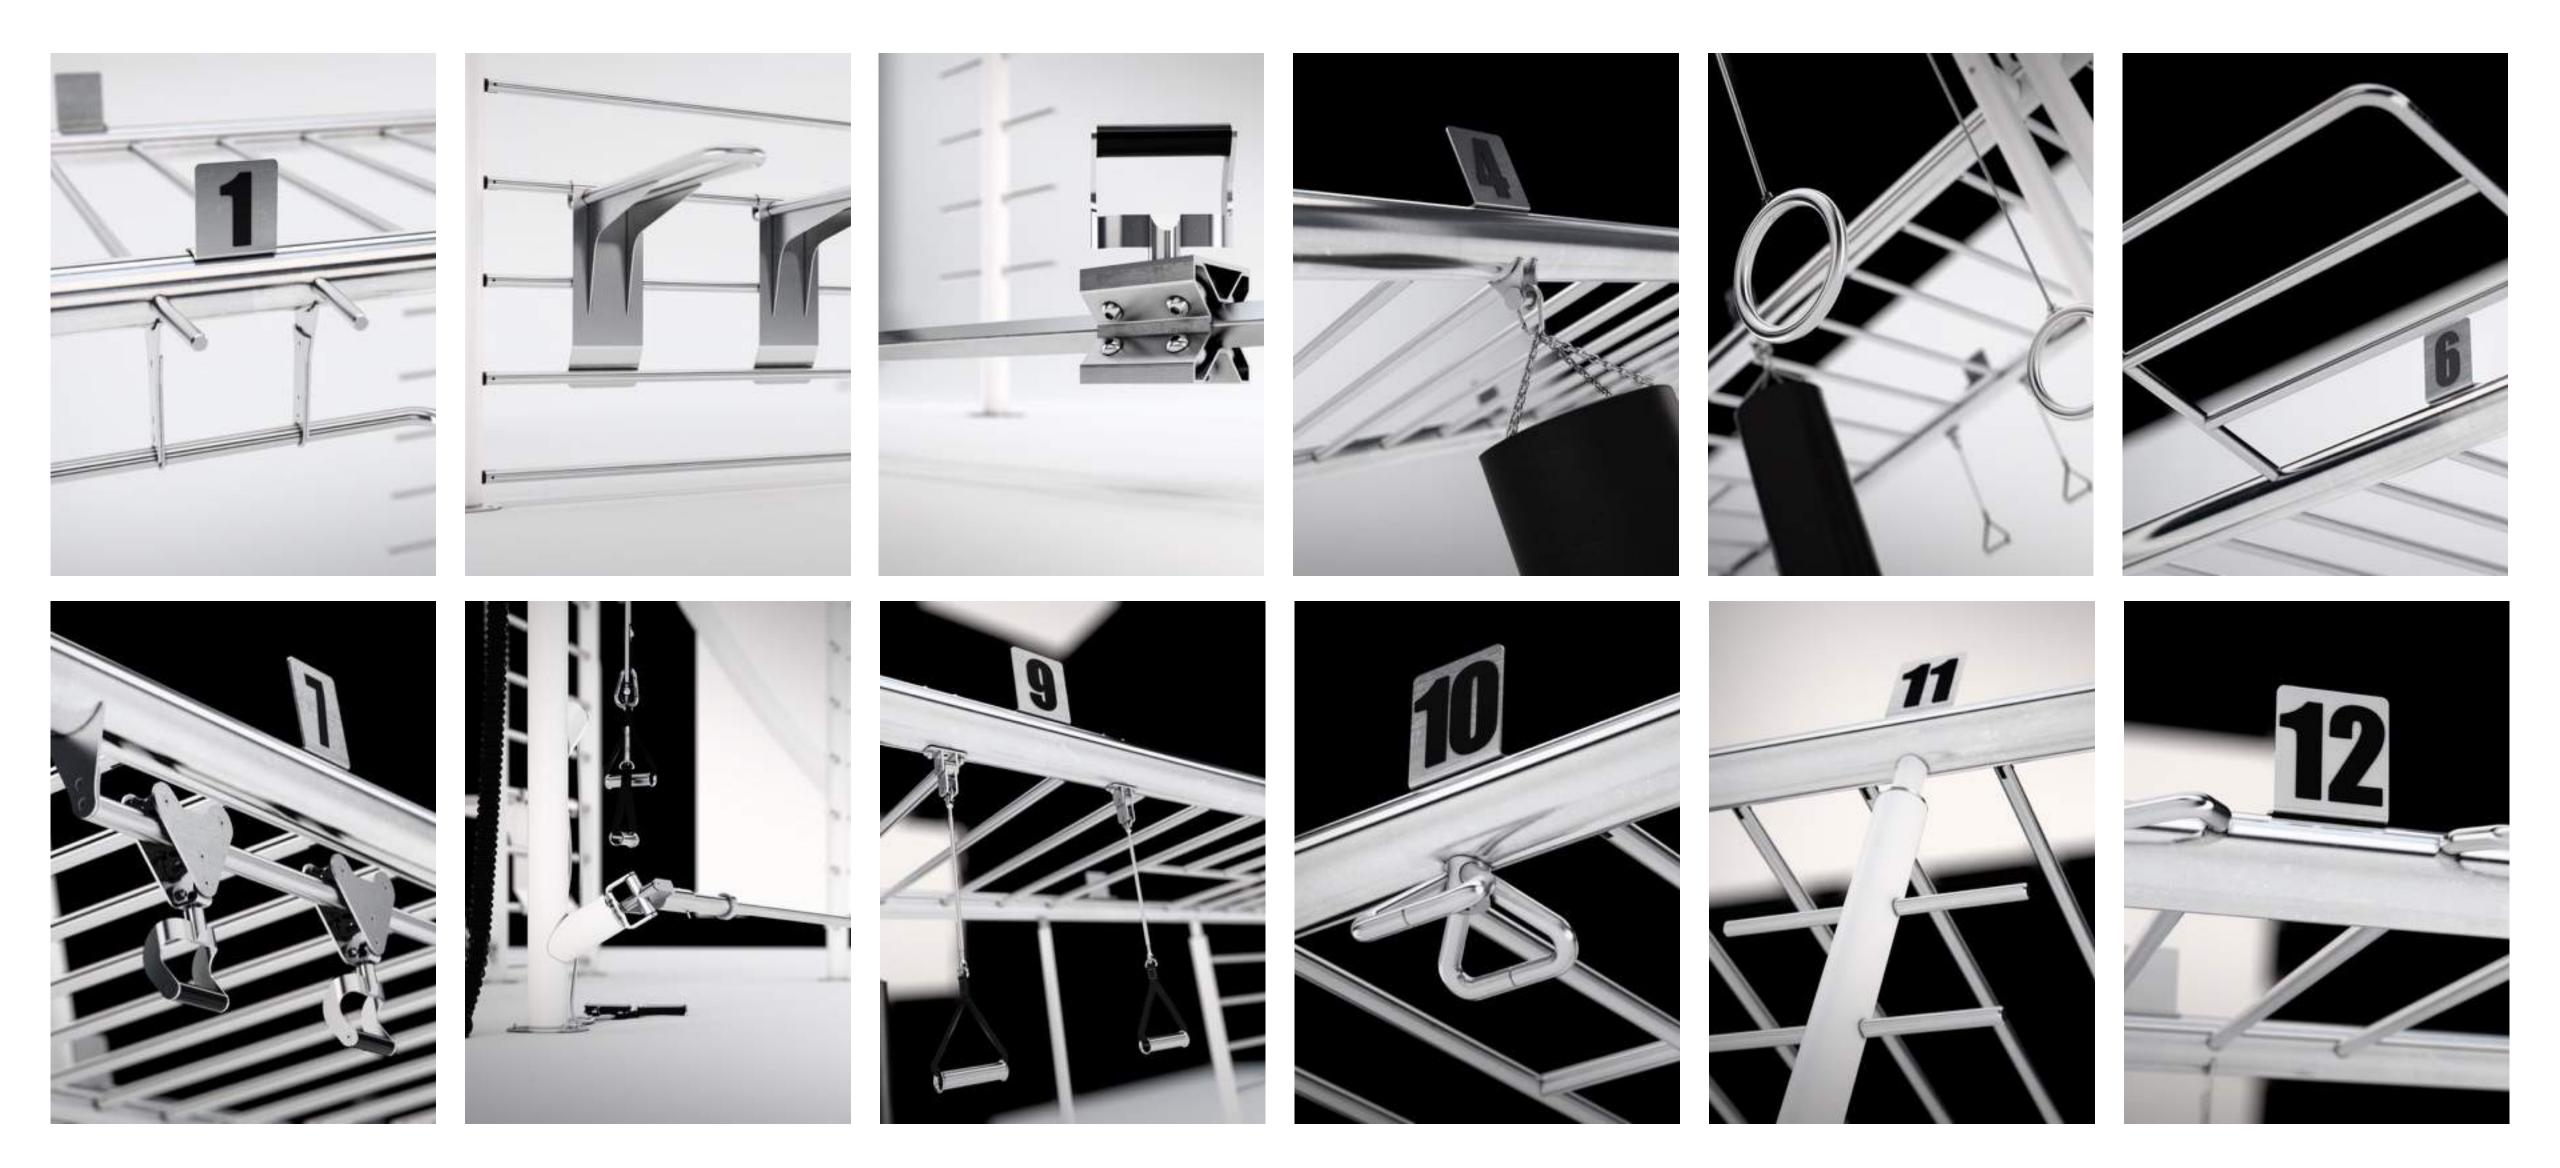

ons on gardens, terraces, roof tops...

No need to drill the ground!

#### MyE COMPACT TREE ACCESSORIES



## MyE COMPACT TREE: FULL CUSTOMIZATION





## MyBEAST: ALPHA-BREED TRAINING

Elevate your performance to the highest level. Stage-by-Stage.

# THREE TOP TRENDS IHRSA 2016

- 1. Boutiques2. Technology
- 3. Functional Training



### MyBEAST: ALPHA-BREED TRAINING

Elevate your performance to the highest level. Stage-by-Stage.

#### MYBEAST: TARGETS







INDOOR GYM



REAL ESTATE



PRIVATE VILLAS



CRUISE LINES

DESIGNED FOR INDOOR & OUTDOOR USE

#### MyBEAST: ALPHA-BREED TRAINING

Elevate your performance to the highest level. Stage-by-Stage.



#### MyBEAST: ROUTINE

Entire workout routine can be done in under 15-30 minutes by using a SINGLE top-performance fitness installation



## MyBEAST: ACCESSORIES

A New Kind of Training







## MyBEAST: ACCESSORIES

A New Kind of Training



# MyBEAST: INDOOR GYM

A new kind of training for a new king of business



## MyBEAST: CUSTOMIZATION & DESIGN

Intuitive form that can be customized to athletes' lifestyle, fitness goals and workout space



# MyBEAST: LUXURY EDITION

Quality You Can See and Feel



# MyISLE: ALL IN ONE SOLUTION

A complete gym in 20 m<sup>2</sup>

# MyISLE: TARGETS











HOTELS

RESORTS

REAL ESTATE

PRIVATE VILLAS

**BOATS & CRUISE LINES** 

## MyISLE: ALL IN ONE SOLUTION



## MyISLE: ACCESSORIES

Until 14 stages, Infinite Routines



## MyISLE: YOUR PRIVATE FITNESS ISLAND

Minimalistic design for maximum workout efficiency.



#### MyISLE: YOUR PRIVATE FITNESS ISLAND

Minimalistic design fo