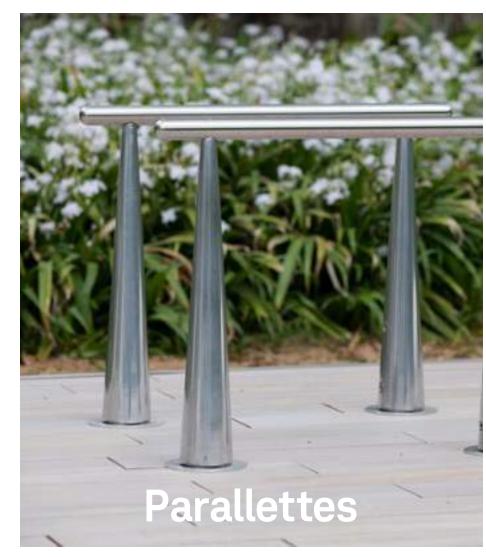

ng the Top 10

  Most Important
  Innovations of the Future
  by Monocle Magazine

#### MY EQUILIBRIA: OFFICIAL LAUNCH DESIGN WEEK 2016

The most visited Wellness Company of Fuori Salone 2016 Open Border

A self-supporting platform with 13 Workout stations in just 55 m<sup>2</sup> (592 ft<sup>2</sup>)

Over 500 exercises for more than 400 muscles activated

Potential capacity of 14 people working out simultaneously

Innovative use of **Ultra High Performance Concrete** (10x stronger and 5x thinner than traditional concrete)



#### MyE COMPACT TREE

## MyE COMPACT TREE: TARGETS











HOTELS

RESORTS

REAL ESTATE

PRIVATE VILLAS

**CRUISE LINES** 

#### MyE COMPACT TREE

The most visited Wellness Company of Fuori Salone 2016 Open Border



## MyE COMPACT TREE: ACCESSORIES





















#### MyE COMPACT TREE: COMPACT TREE ACCESSORIES









#### MyE COMPACT TREE: COMPACT TREE ACCESSORIES



# SELF-SUPPORTING PLATFORM

13 Workout stations in just 592 ft<sup>2</sup>

Great for both permanent and temporary installations on gardens, terraces, roof tops...

No need to drill the ground!

#### MyE COMPACT TREE ACCESSORIES



## MyE COMPACT TREE: FULL CUSTOMIZATION





## MyBEAST: ALPHA-BREED TRAINING

Elevate your performance to the highest level. Stage-by-Stage.

# THREE TOP TRENDS IHRSA 2016

- 1. Boutiques2. Technology
- 3. Functional Training



### MyBEAST: ALPHA-BREED TRAINING

Elevate your performance to the highest level. Stage-by-Stage.

#### MYBEAST: TARGETS







INDOOR GYM



REAL ESTATE



PRIVATE VILLAS



CRUISE LINES

DESIGNED FOR INDOOR & OUTDOOR USE