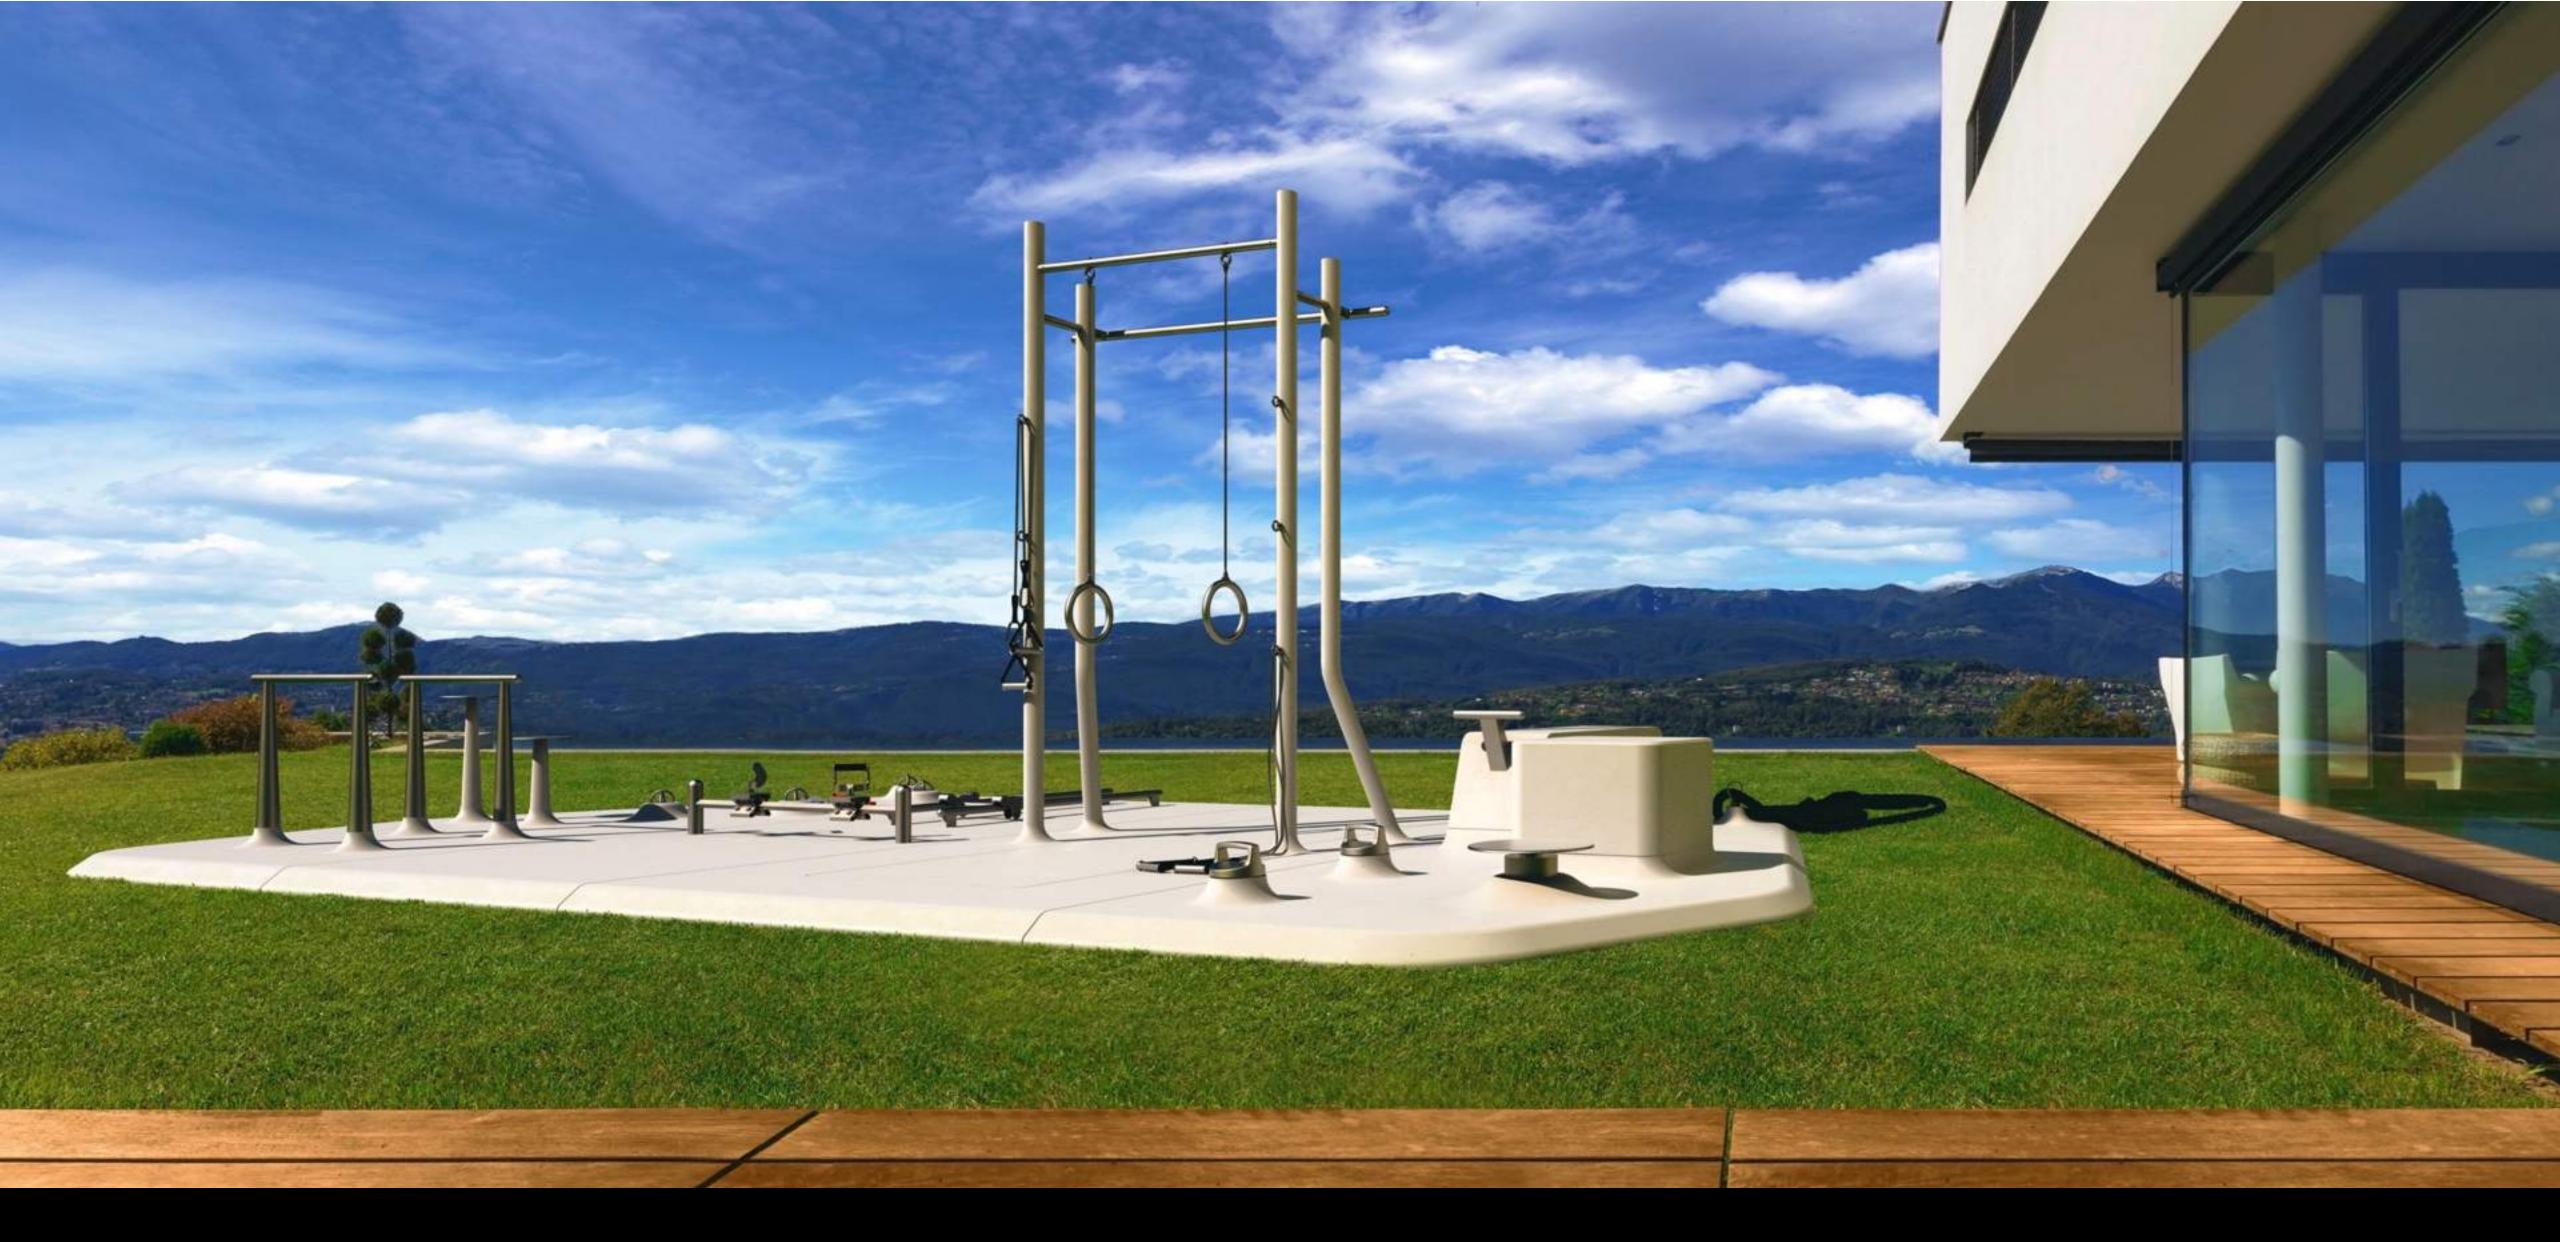

## MyISLE: YOUR PRIVATE FITNESS ISLAND

Minimalistic design for maximum workout efficiency.

#### MyISLE: YOUR PRIVATE FITNESS ISLAND

Minimalistic design for maximum workout efficiency.

## MyISLE: TRAINING THAT FLOWS

Minimalistic design for maximum workout efficiency.