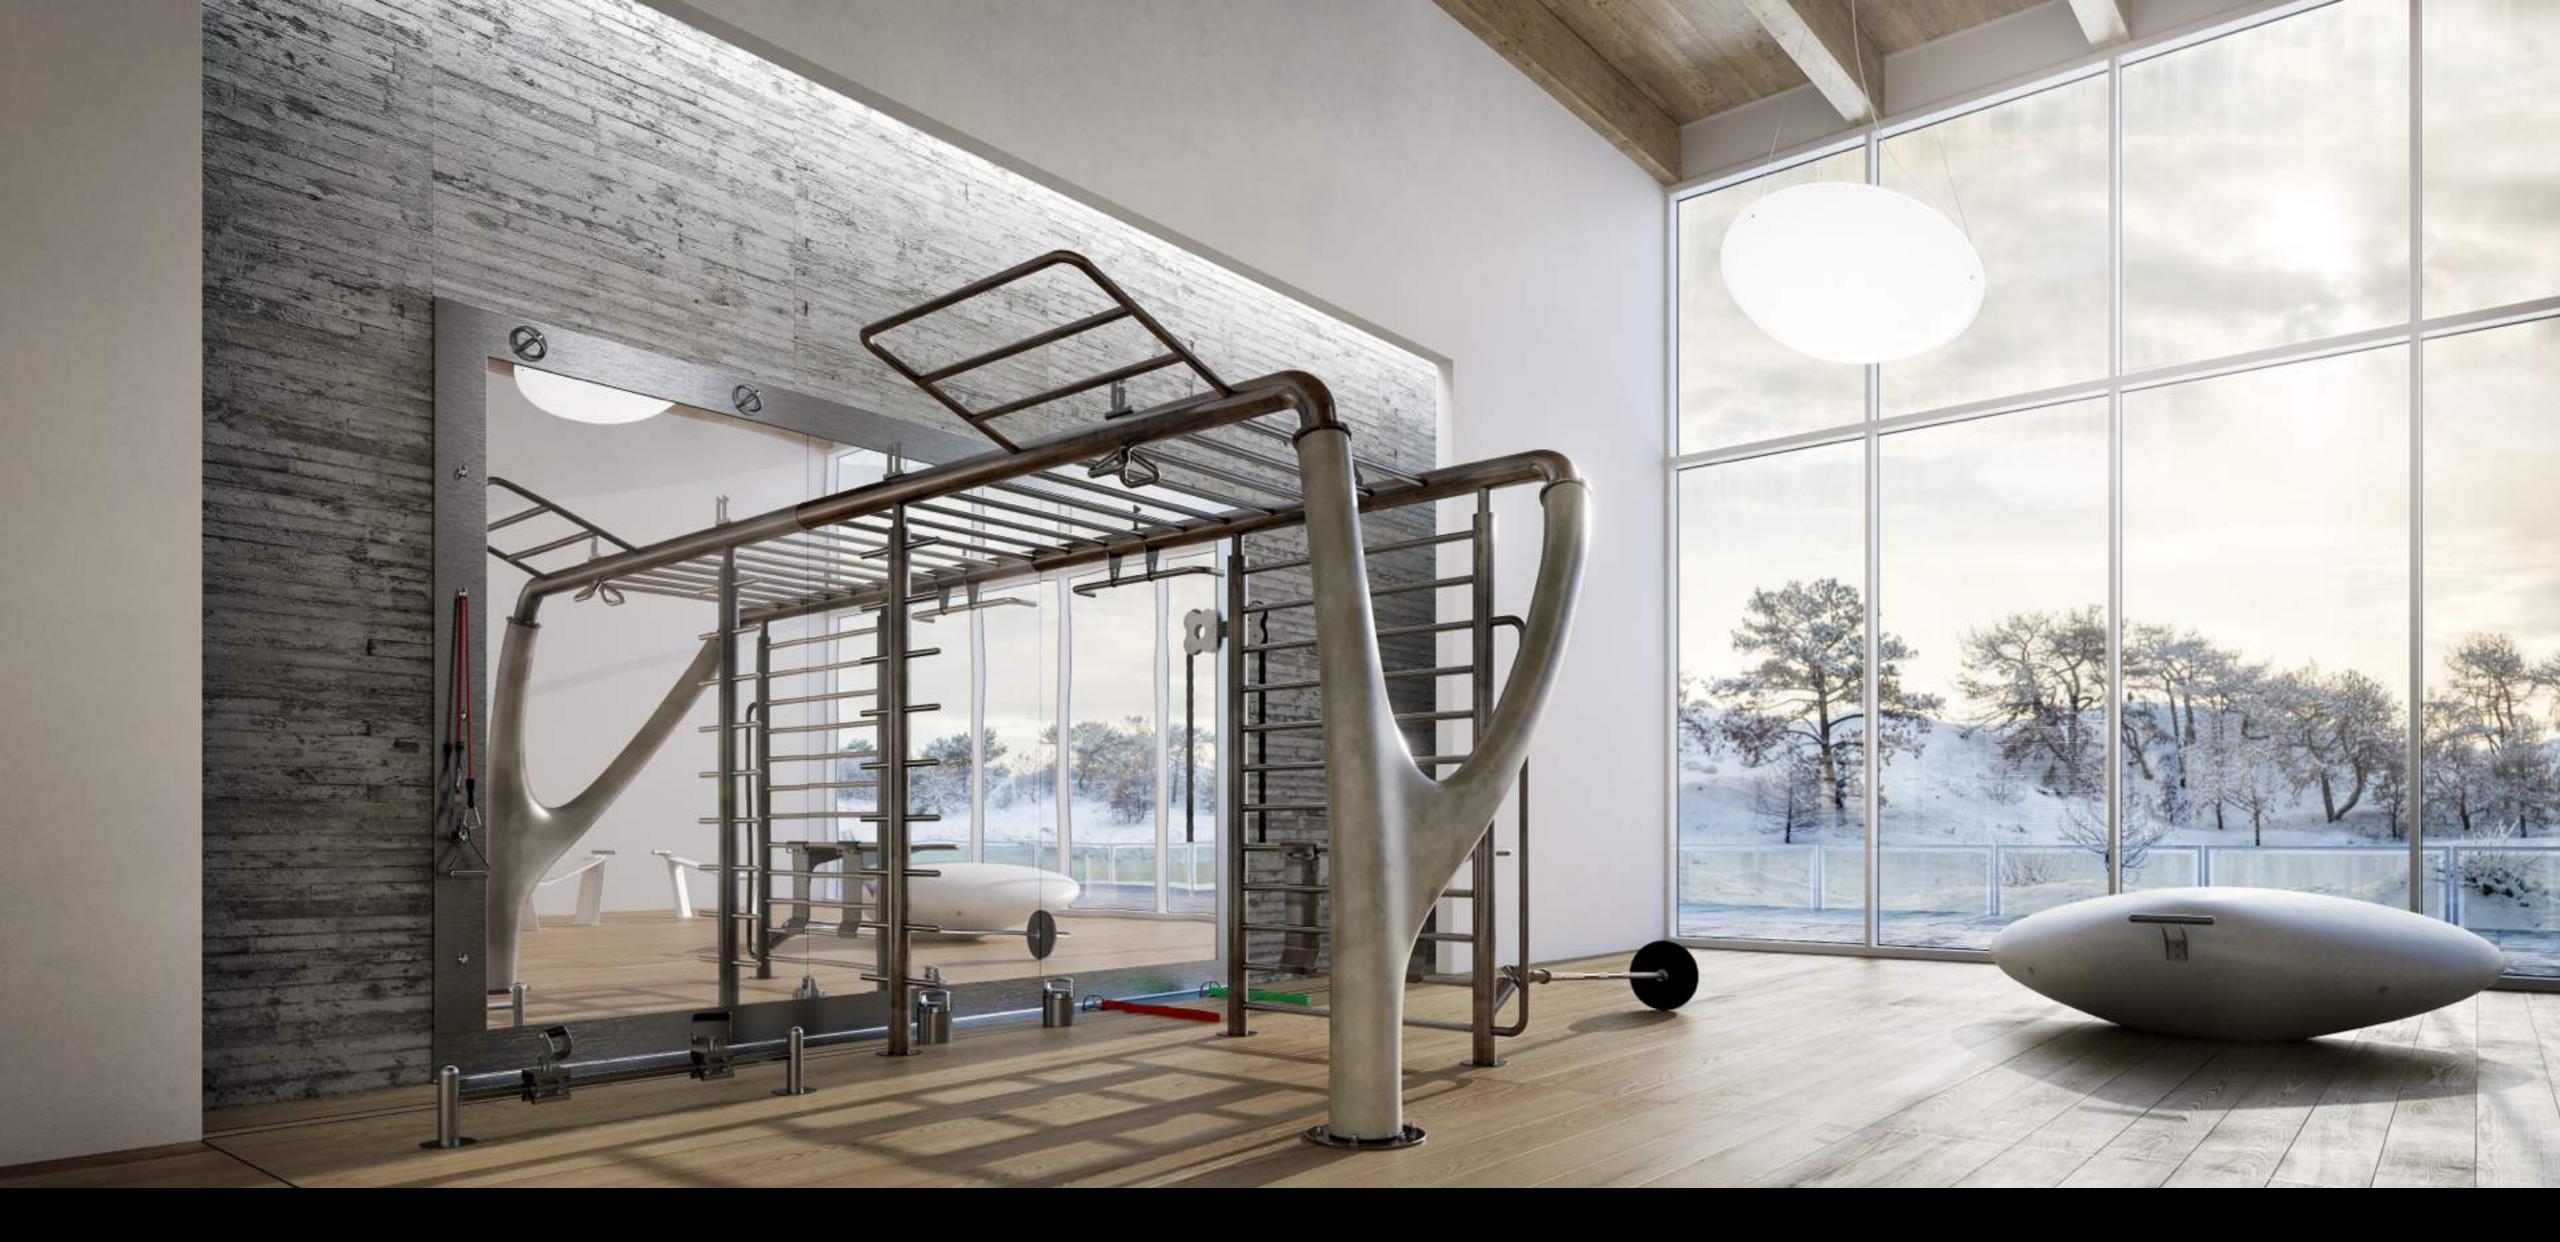

## MyBEAST: ALPHA-BREED TRAINING

Elevate your performance to the highest level. Stage-by-Stage.

### MyBEAST: ALPHA-BREED TRAINING

Elevate your performance to the highest level. Stage-by-Stage.

#### MyBEAST: ALPHA-BREED TRAINING

Elevate your performance to the highest level. Stage-by-Stage.

#### MyBEAST: ROUTINE

Entire workout routine can be done in under 15-30 minutes by using a SINGLE top-performance fitness installation