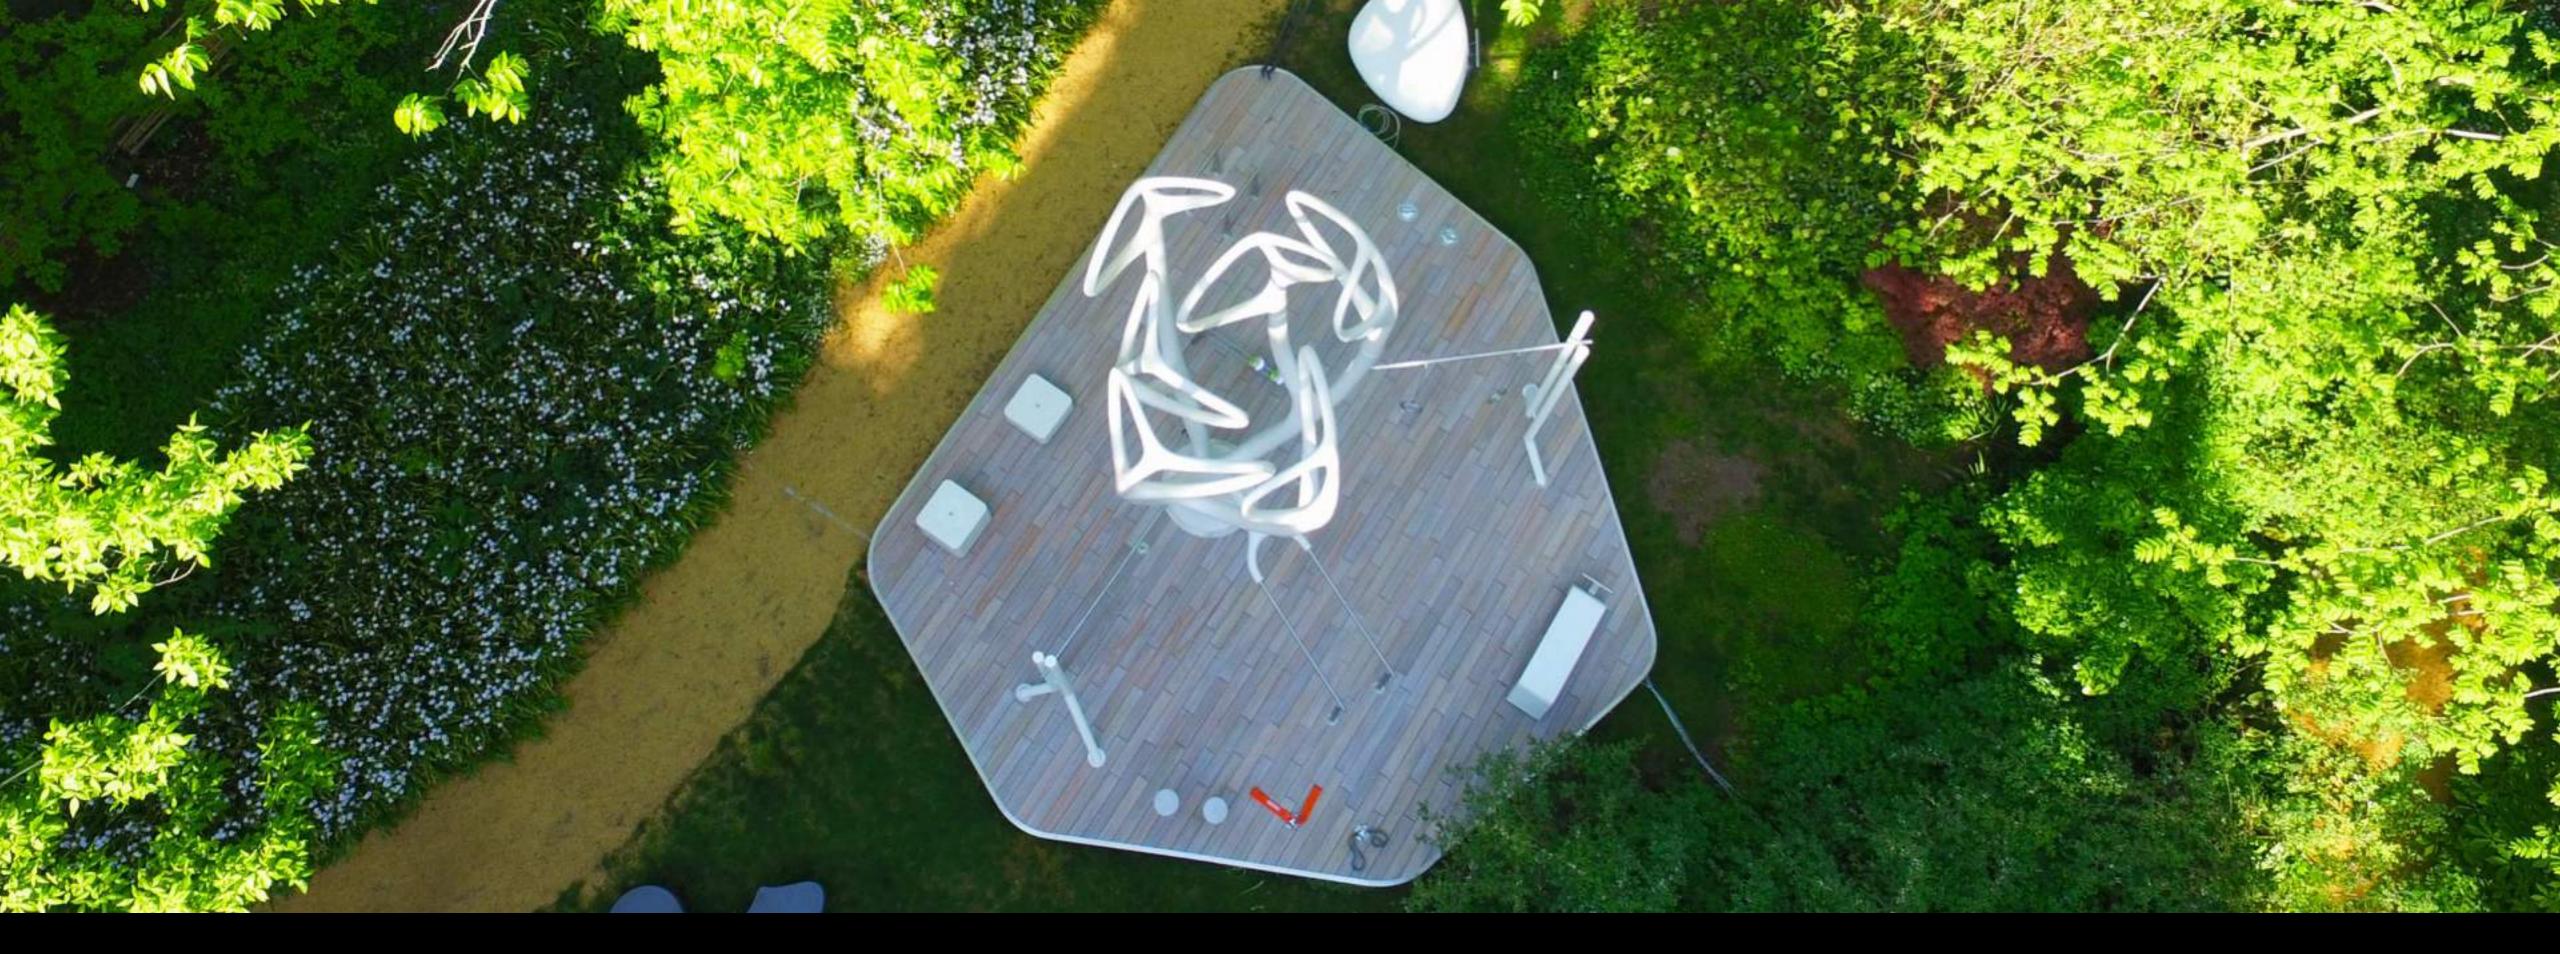

#### MY EQUILIBRIA: OFFICIAL LAUNCH DESIGN WEEK 2016

The most visited Wellness Company of Fuori Salone 2016 Open Border

A self-supporting platform with 13 Workout stations in just 55 m<sup>2</sup> (592 ft<sup>2</sup>)

Over 500 exercises for more than 400 muscles activated

Potential capacity of 14 people working out simultaneously

Innovative use of **Ultra High Performance Concrete** (10x stronger and 5x thinner than traditional concrete)

# SELF-SUPPORTING PLATFORM

13 Workout stations in just 592 ft<sup>2</sup>

Great for both permanent and temporary installations on gardens, terraces, roof tops...

No need to drill the ground!