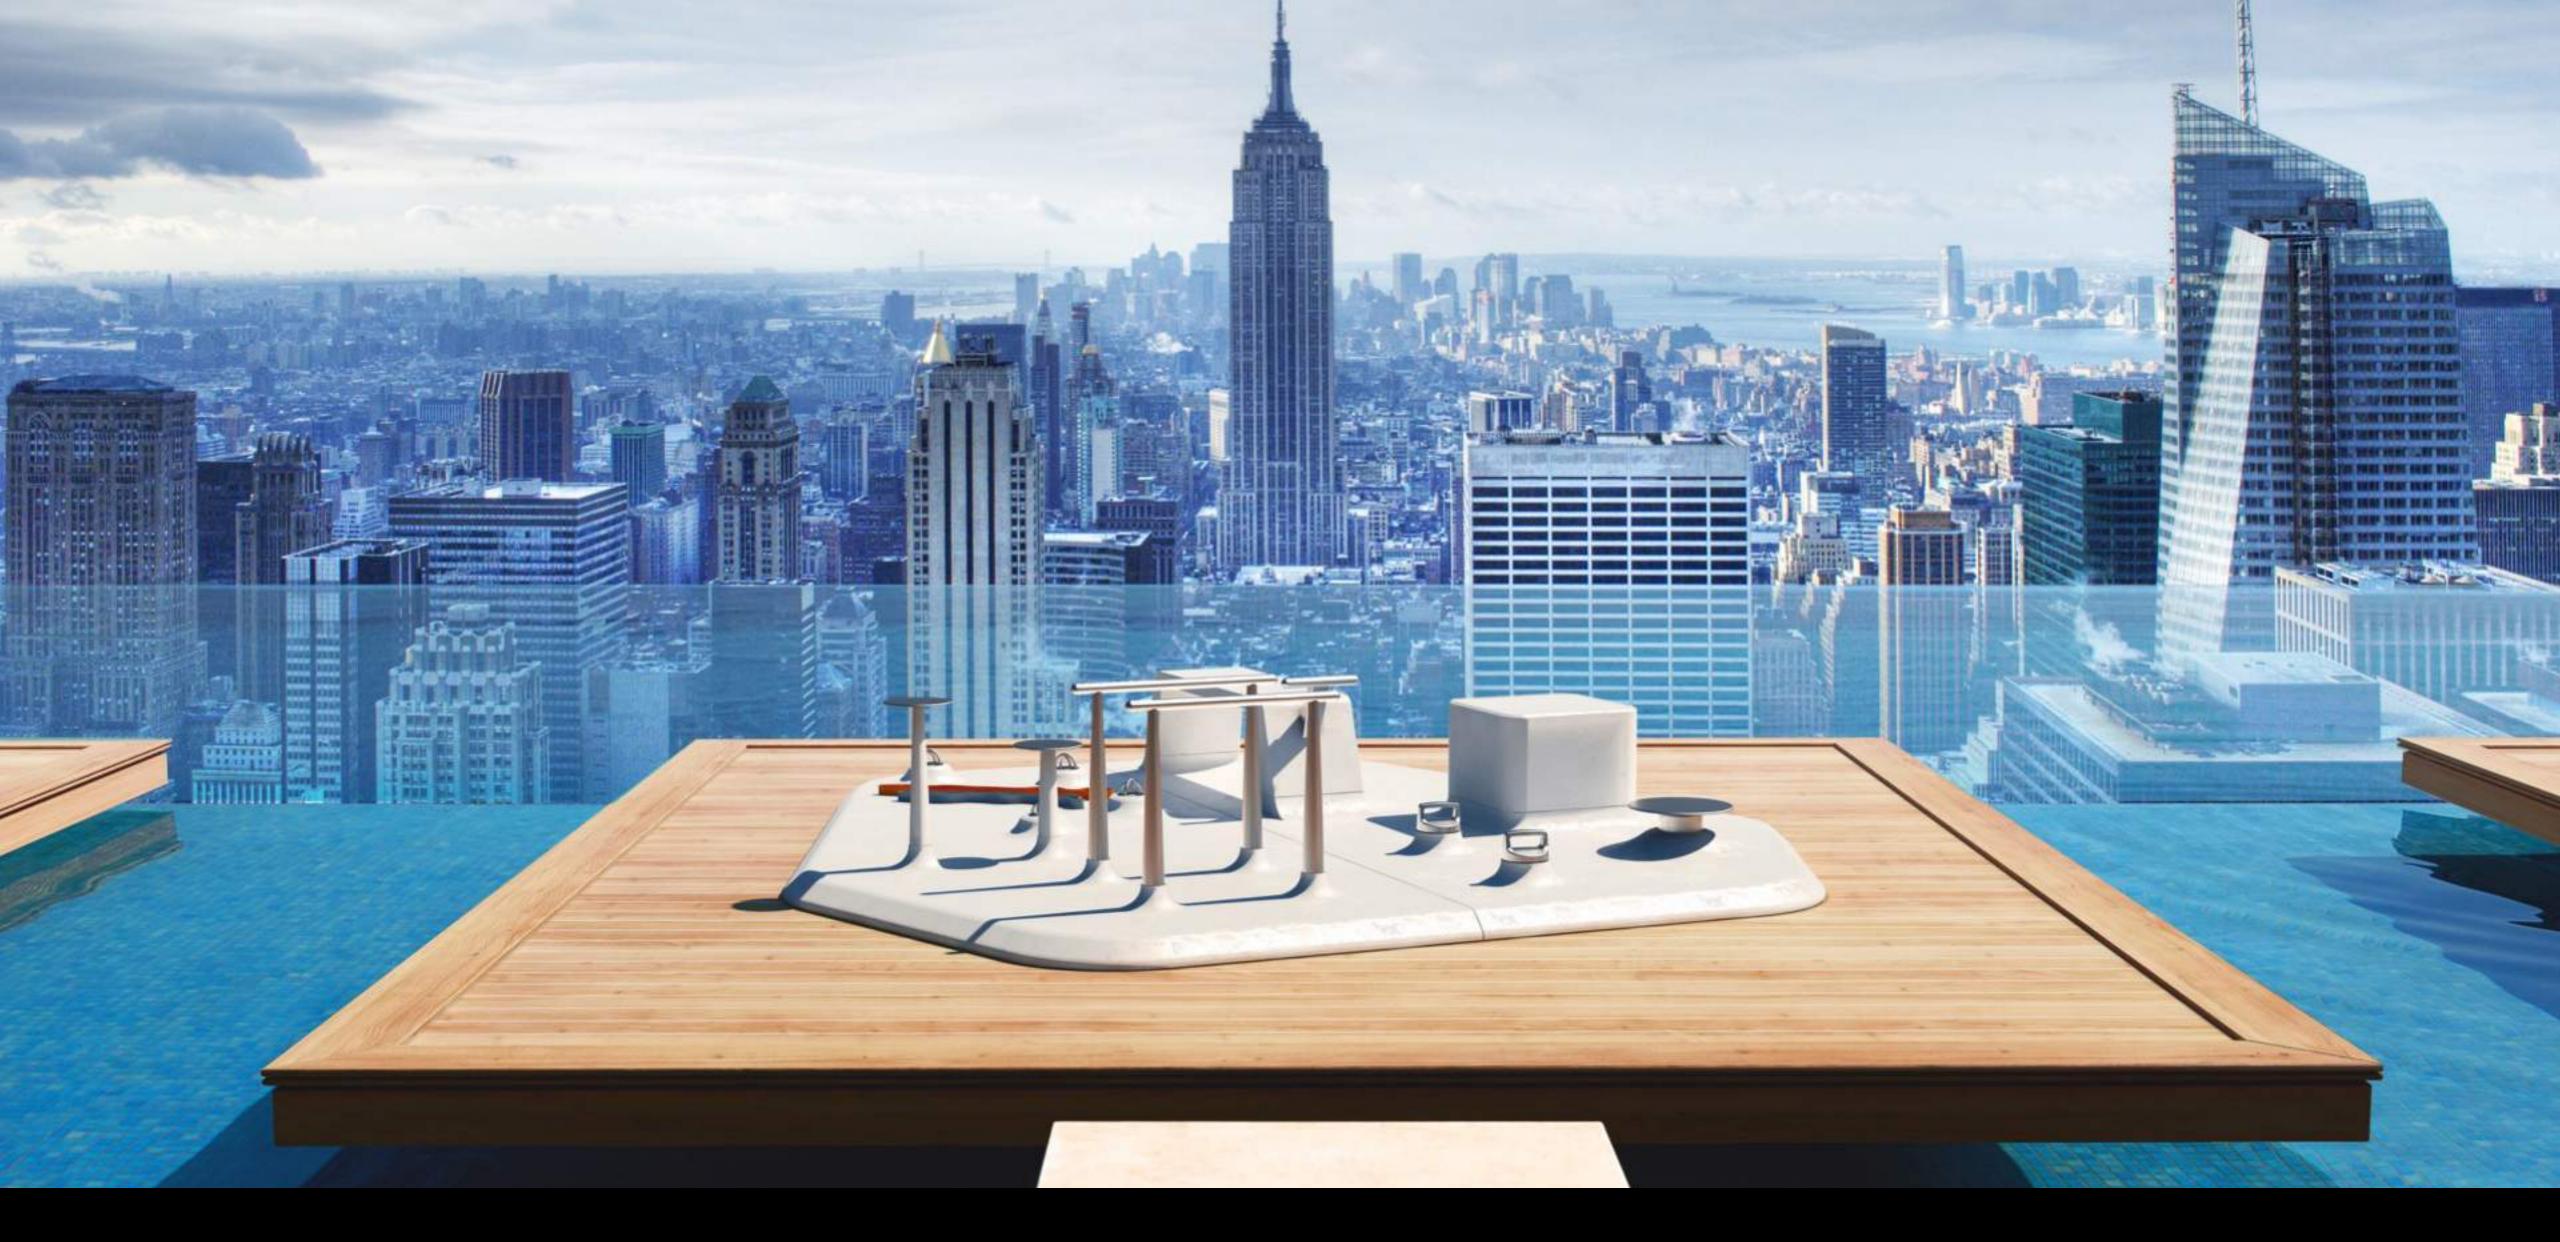

# MyISLE: ALL IN ONE SOLUTION

A complete gym in 20 m<sup>2</sup>

## MyISLE: ALL IN ONE SOLUTION