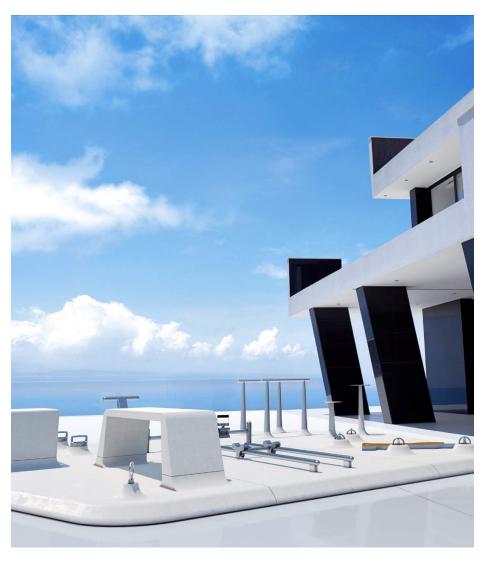

### MyEQUILIBRIA: THE WELLNESS PARK

The New Luxury Of Training Outdoor

#### MY EQUILIBRIA: OFFICIAL LAUNCH DESIGN WEEK 2016

The most visited Wellness Company of Fuori Salone 2016 Open Border

- \*selected among the top
  5 must-see Outdoor
  Design installations by
  Interni Magazine
- \* attracted over **40k visitors** in just 7 days
- \* listed among the Top 10

#### MY EQUILIBRIA: OFFICIAL LAUNCH DESIGN WEEK 2016

The most visited Wellness Company of Fuori Salone 2016 Open Border

A self-supporting platform with 13 Workout stations in just 55 m<sup>2</sup> (592 ft<sup>2</sup>)

Over 500 exercises for more than 400 muscles activated

Potential capacity of 14 people working out simultaneously

Innovative use of **Ultra High Performance Concrete** (10x stronger and 5x thinner than traditional concrete)

# SELF-SUPPORTING PLATFORM

13 Workout stations in just 592 ft<sup>2</sup>

Great for both permanent and temporary installations on gardens, terraces, roof tops...

No need to drill the ground!