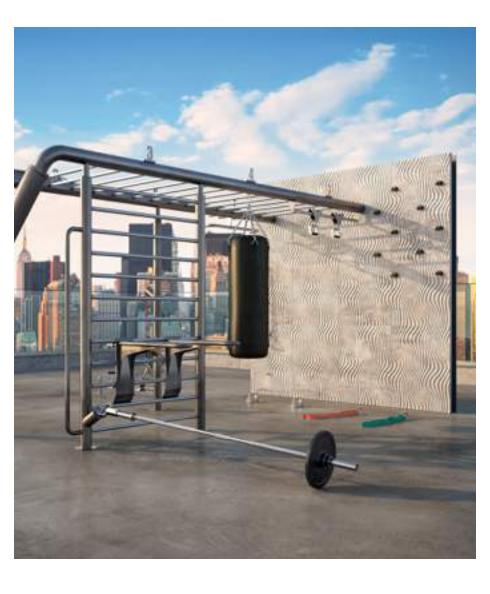

of Fuori Salone 2016 Open Border



## MyE COMPACT TREE: ACCESSORIES





















#### MyE COMPACT TREE: COMPACT TREE ACCESSORIES









#### MyE COMPACT TREE: COMPACT TREE ACCESSORIES



# SELF-SUPPORTING PLATFORM

13 Workout stations in just 592 ft<sup>2</sup>

Great for both permanent and temporary installations on gardens, terraces, roof tops...

No need to drill the ground!

#### MyE COMPACT TREE ACCESSORIES



## MyE COMPACT TREE: FULL CUSTOMIZATION





## MyBEAST: ALPHA-BREED TRAINING

Elevate your performance to the highest level. Stage-by-Stage.

# THREE TOP TRENDS IHRSA 2016

- 1. Boutiques2. Technology
- 3. Functional Training



### MyBEAST: ALPHA-BREED TRAINING

Elevate your performance to the highest level. Stage-by-Stage.

#### MYBEAST: TARGETS







INDOOR GYM



REAL ESTATE



PRIVATE VILLAS



CRUISE LINES

DESIGNED FOR INDOOR & OUTDOOR USE

#### MyBEAST: ALPHA-BREED TRAINING

Elevate your performance to the highest level. Stage-by-Stage.



#### MyBEAST: ROUTINE

Entire workout routine can be done in under 15-30 minutes by using a SINGLE top-performance fitness installation



## MyBEAST: ACCESSORIES

A New Kind of Training







## MyBEAST: ACCESSORIES

A New Kind of Training



# MyBEAST: INDOOR GYM

A new kind of training for a new king of business



## MyBEAST: CUSTOMIZATION & DESIGN

Intuitive form that can be customized to athletes' lifestyle, fitness goals and workout space



# MyBEAST: LUXURY EDITION

Quality You Can See and Feel



# MyISLE: ALL IN ONE SOLUTION

A complete gym in 20 m<sup>2</sup>

# MyISLE: TARGETS











HOTEL