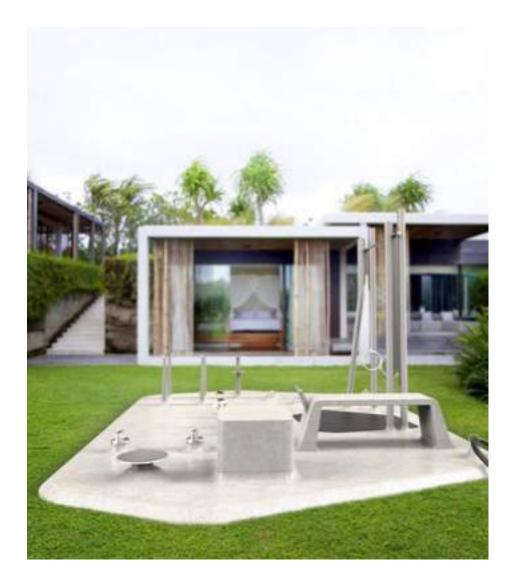

#### MyE COMPACT TREE

#### MyE COMPACT TREE

The most visited Wellness Company of Fuori Salone 2016 Open Border

# SELF-SUPPORTING PLATFORM

13 Workout stations in just 592 ft<sup>2</sup>

Great for both permanent and temporary installations on gardens, terraces, roof tops...

No need to drill the ground!