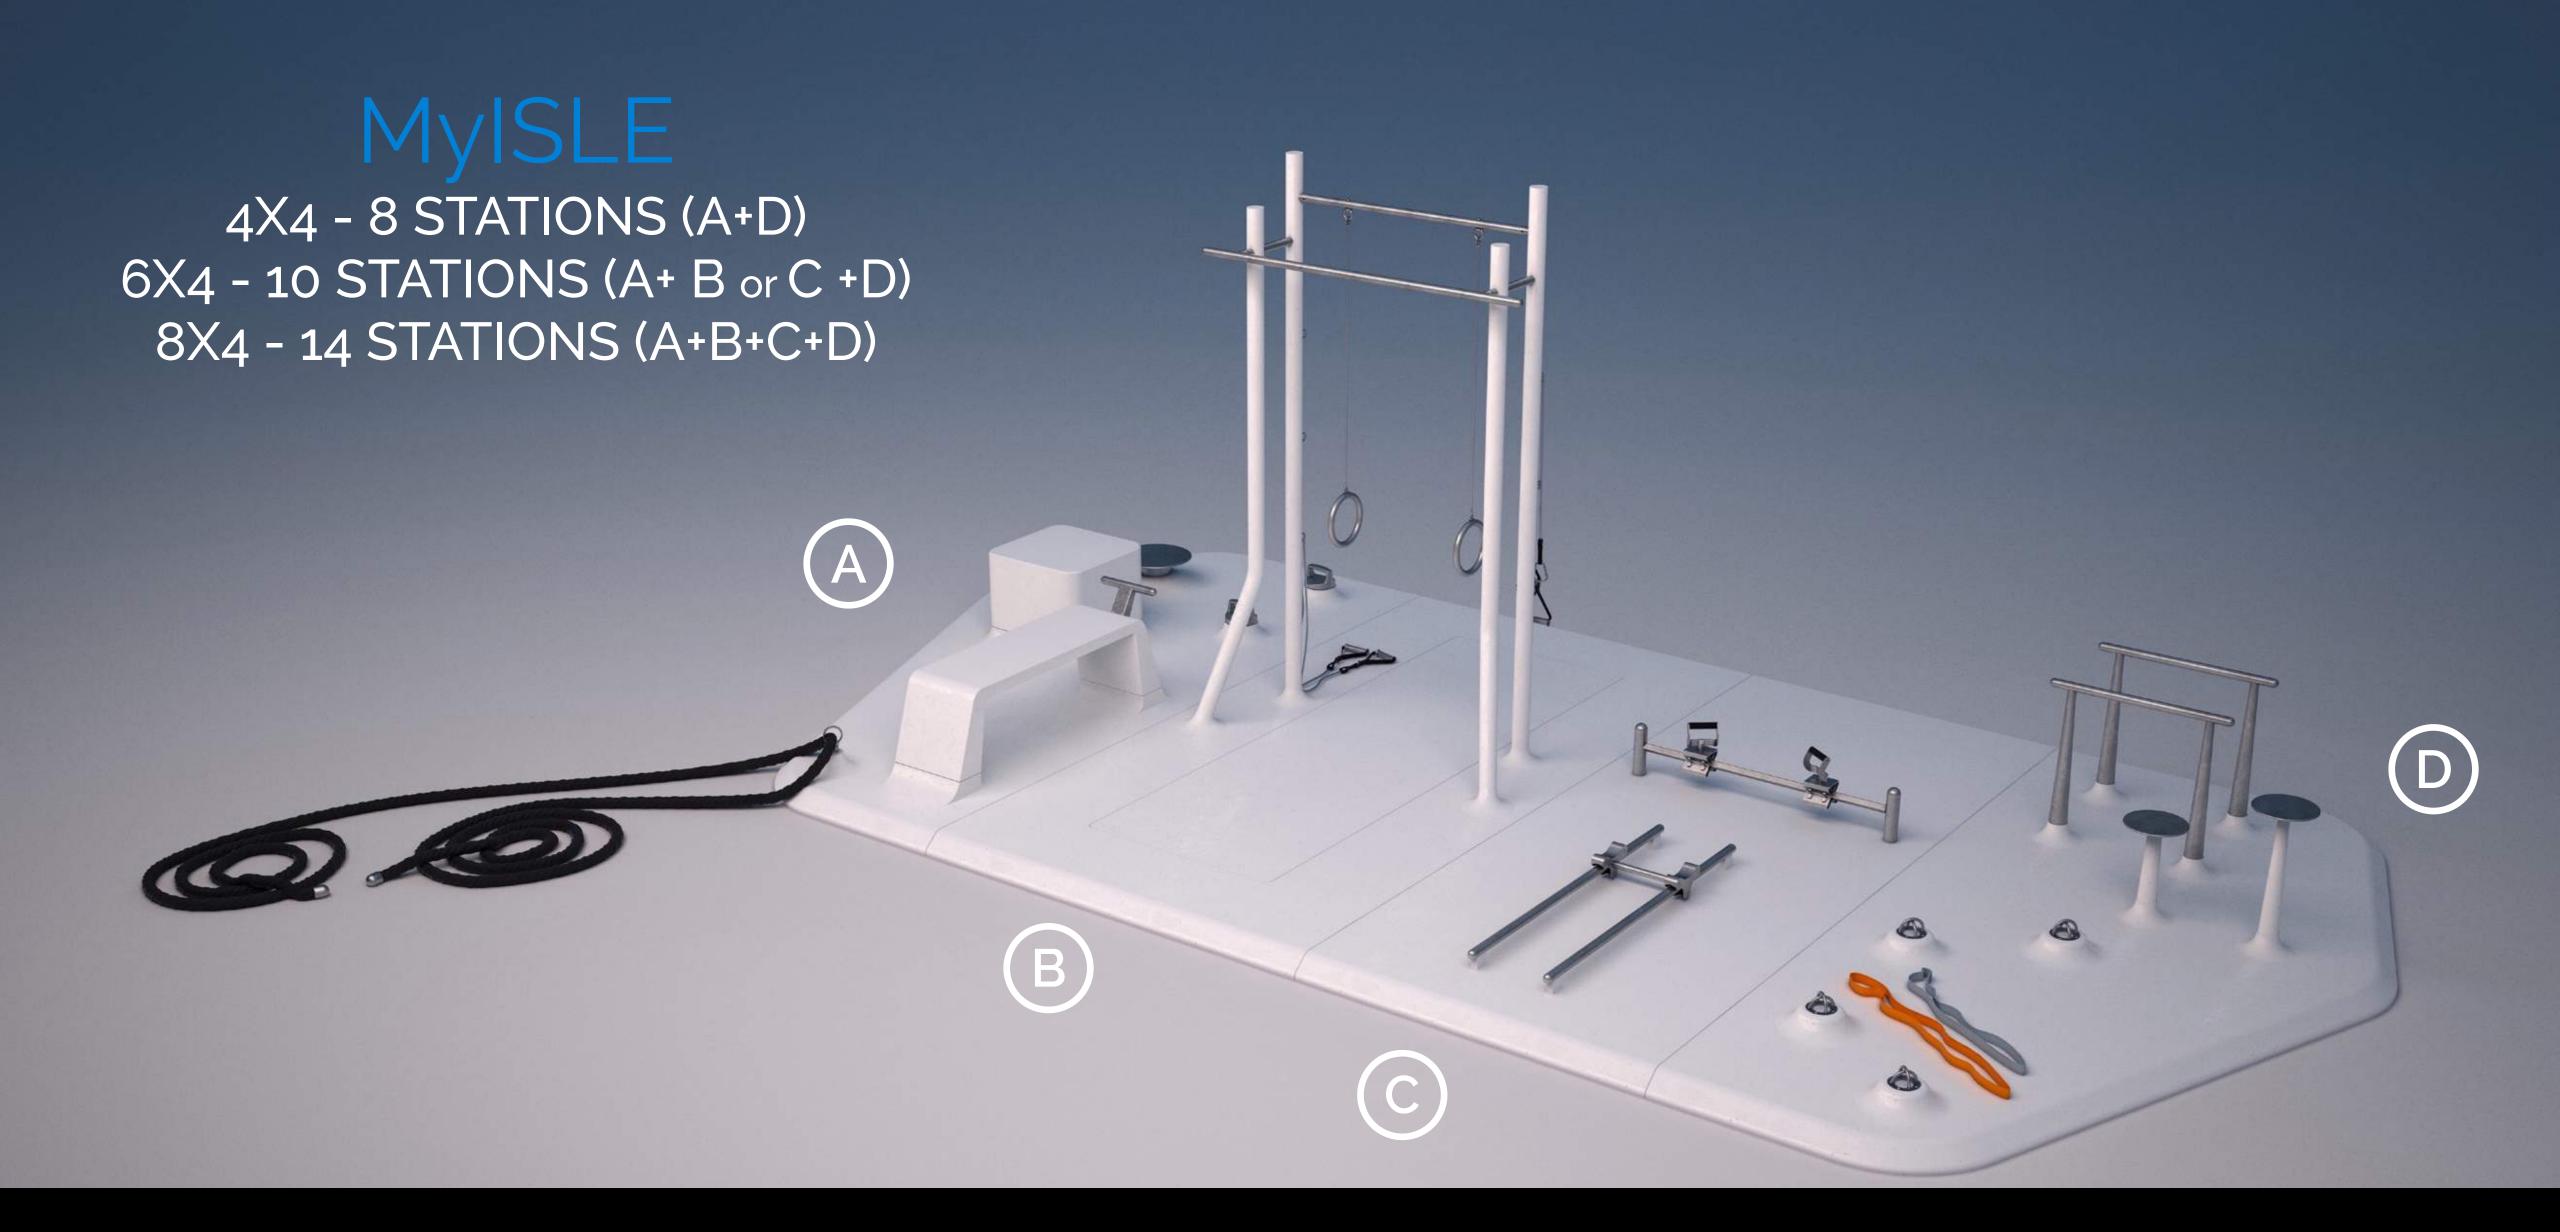

0 minutes by using a SINGLE top-performance fitness installation



## MyBEAST: ACCESSORIES

A New Kind of Training







## MyBEAST: ACCESSORIES

A New Kind of Training



# MyBEAST: INDOOR GYM

A new kind of training for a new king of business



## MyBEAST: CUSTOMIZATION & DESIGN

Intuitive form that can be customized to athletes' lifestyle, fitness goals and workout space



# MyBEAST: LUXURY EDITION

Quality You Can See and Feel



# MyISLE: ALL IN ONE SOLUTION

A complete gym in 20 m<sup>2</sup>

# MyISLE: TARGETS











HOTELS

RESORTS

REAL ESTATE

PRIVATE VILLAS

**BOATS & CRUISE LINES** 

## MyISLE: ALL IN ONE SOLUTION



## MyISLE: ACCESSORIES

Until 14 stages, Infinite Routines



## MyISLE: YOUR PRIVATE FITNESS ISLAND

Minimalistic design for maximum workout efficiency.



#### MyISLE: YOUR PRIVATE FITNESS ISLAND

Minimalistic design for maximum workout efficiency.



## MyISLE: TRAINING THAT FLOWS

Minimalistic design for maximum workout efficiency.







#### MyEQUILIBRIA - MyBEAST - MyISLE: TECHNOLOGY

App (IOS -Android) more than 500 video exercises and different routines.



## MyEQUILIBRIA - MyBEAST - MyISLE: FULL CUSTOMIZATION

ete, wood, rubbers, steel: everything is customizable for our designer and developers need.