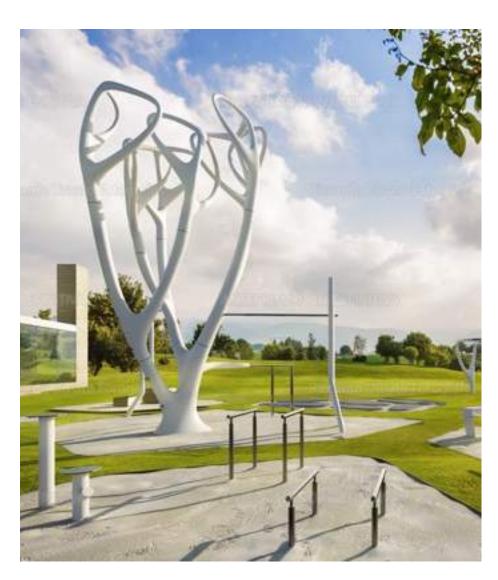

#### MY EQUILIBRIA: OFFICIAL LAUNCH DESIGN WEEK 2016

The most visited Wellness Company of Fuori Salone 2016 Open Border

A self-supporting platform with 13 Workout stations in just 55 m<sup>2</sup> (592 ft<sup>2</sup>)

Over 500 exercises for more than 400 muscles activated

Potential capacity of 14 people working out simultaneously

Innovative use of **Ultra High Performance Concrete** (10x stronger and 5x thinner than traditional concrete)

# SELF-SUPPORTING PLATFORM

13 Workout stations in just 592 ft<sup>2</sup>

Great for both permanent and temporary installations on gardens, terraces, roof tops...

No need to drill the ground!