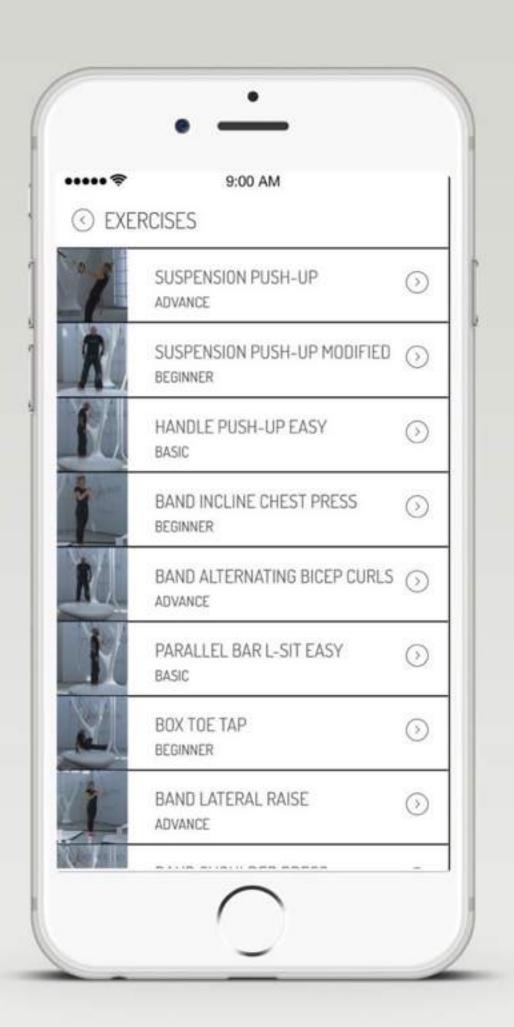

#### MyEQUILIBRIA - MyBEAST - MyISLE: TECHNOLOGY

App (IOS -Android) more than 500 video exercises and different routines.