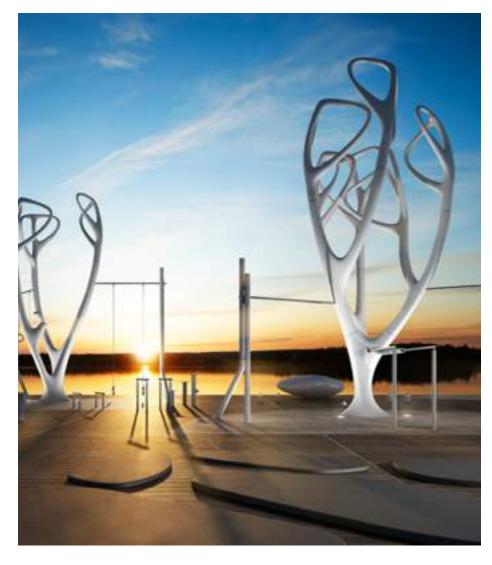

#### MY EQUILIBRIA: OFFICIAL LAUNCH DESIGN WEEK 2016

The most visited Wellness Company of Fuori Salone 2016 Open Border

A self-supporting platform with 13 Workout stations in just 55 m<sup>2</sup> (592 ft<sup>2</sup>)

Over 500 exercises for more than 400 muscles activated

Potential capacity of 14 people working out simultaneously

Innovative use of **Ultra High Performance Concrete** (10x stronger and 5x thinner than traditional concrete)