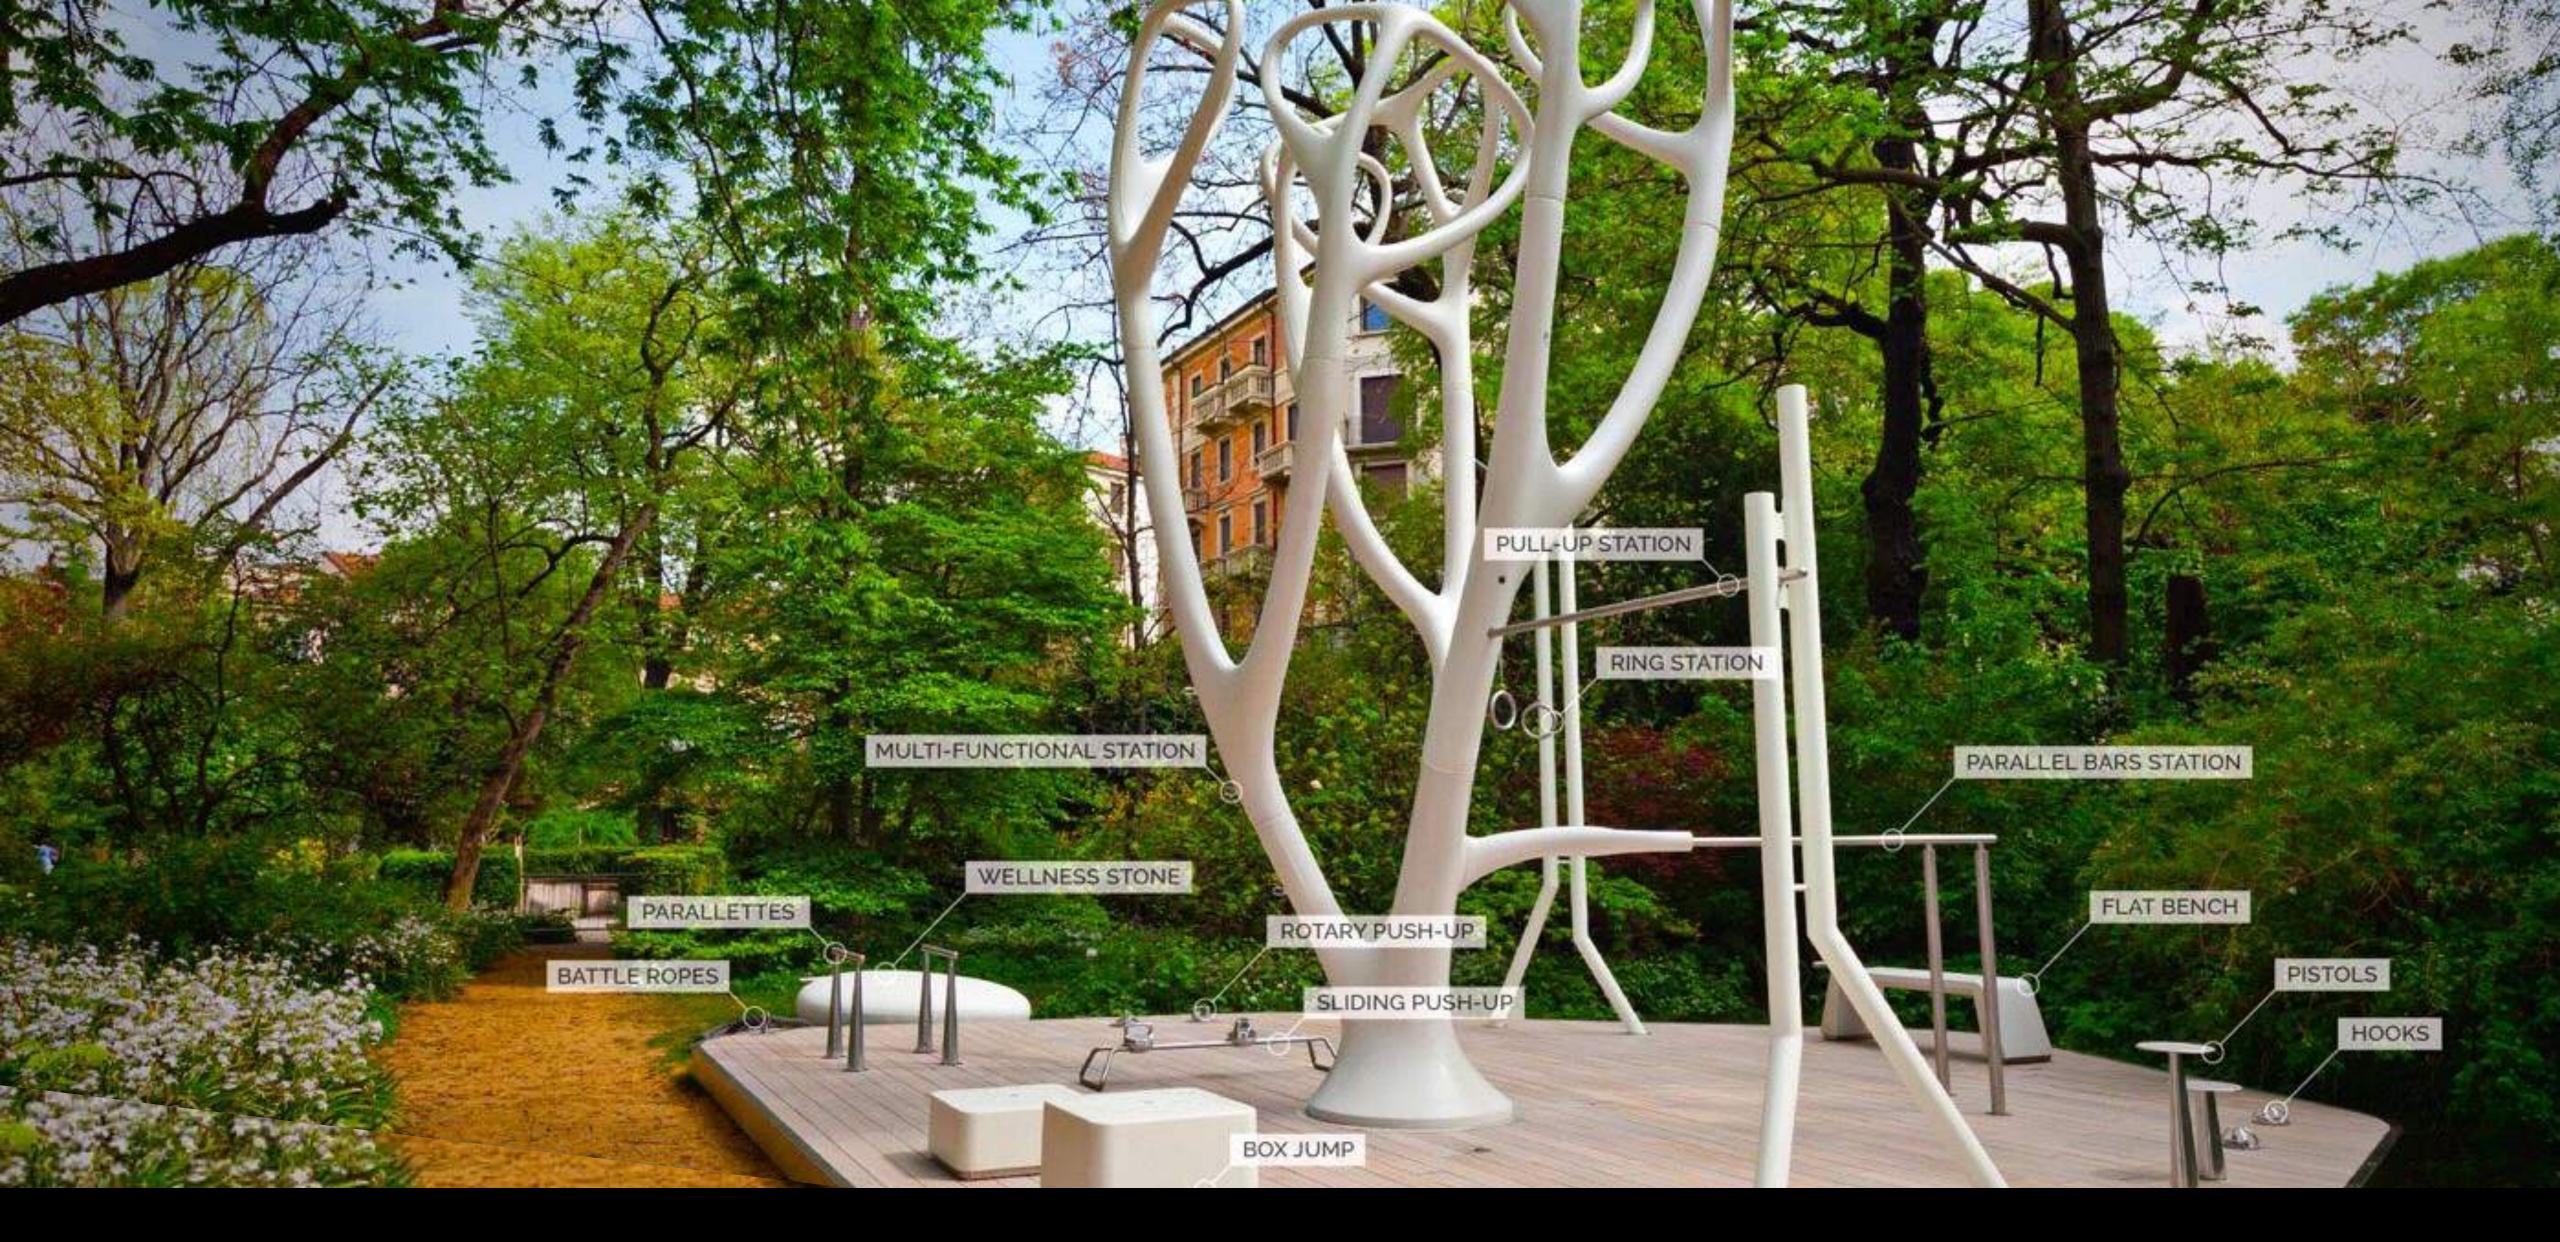

#### MY EQUILIBRIA: OFFICIAL LAUNCH DESIGN WEEK 2016

The most visited Wellness Company of Fuori Salone 2016 Open Border

A self-supporting platform with 13 Workout stations in just 55 m<sup>2</sup> (592 ft<sup>2</sup>)

Over 500 exercises for more than 400 muscles activated

Potential capacity of 14 people working out simultaneously

Innovative use of **Ultra High Performance Concrete** (10x stronger and 5x thinner than traditional concrete)

# SELF-SUPPORTING PLATFORM

13 Workout stations in just 592 ft<sup>2</sup>

Great for both permanent and temporary installations on gardens, terraces, roof tops...

No need to drill the ground!