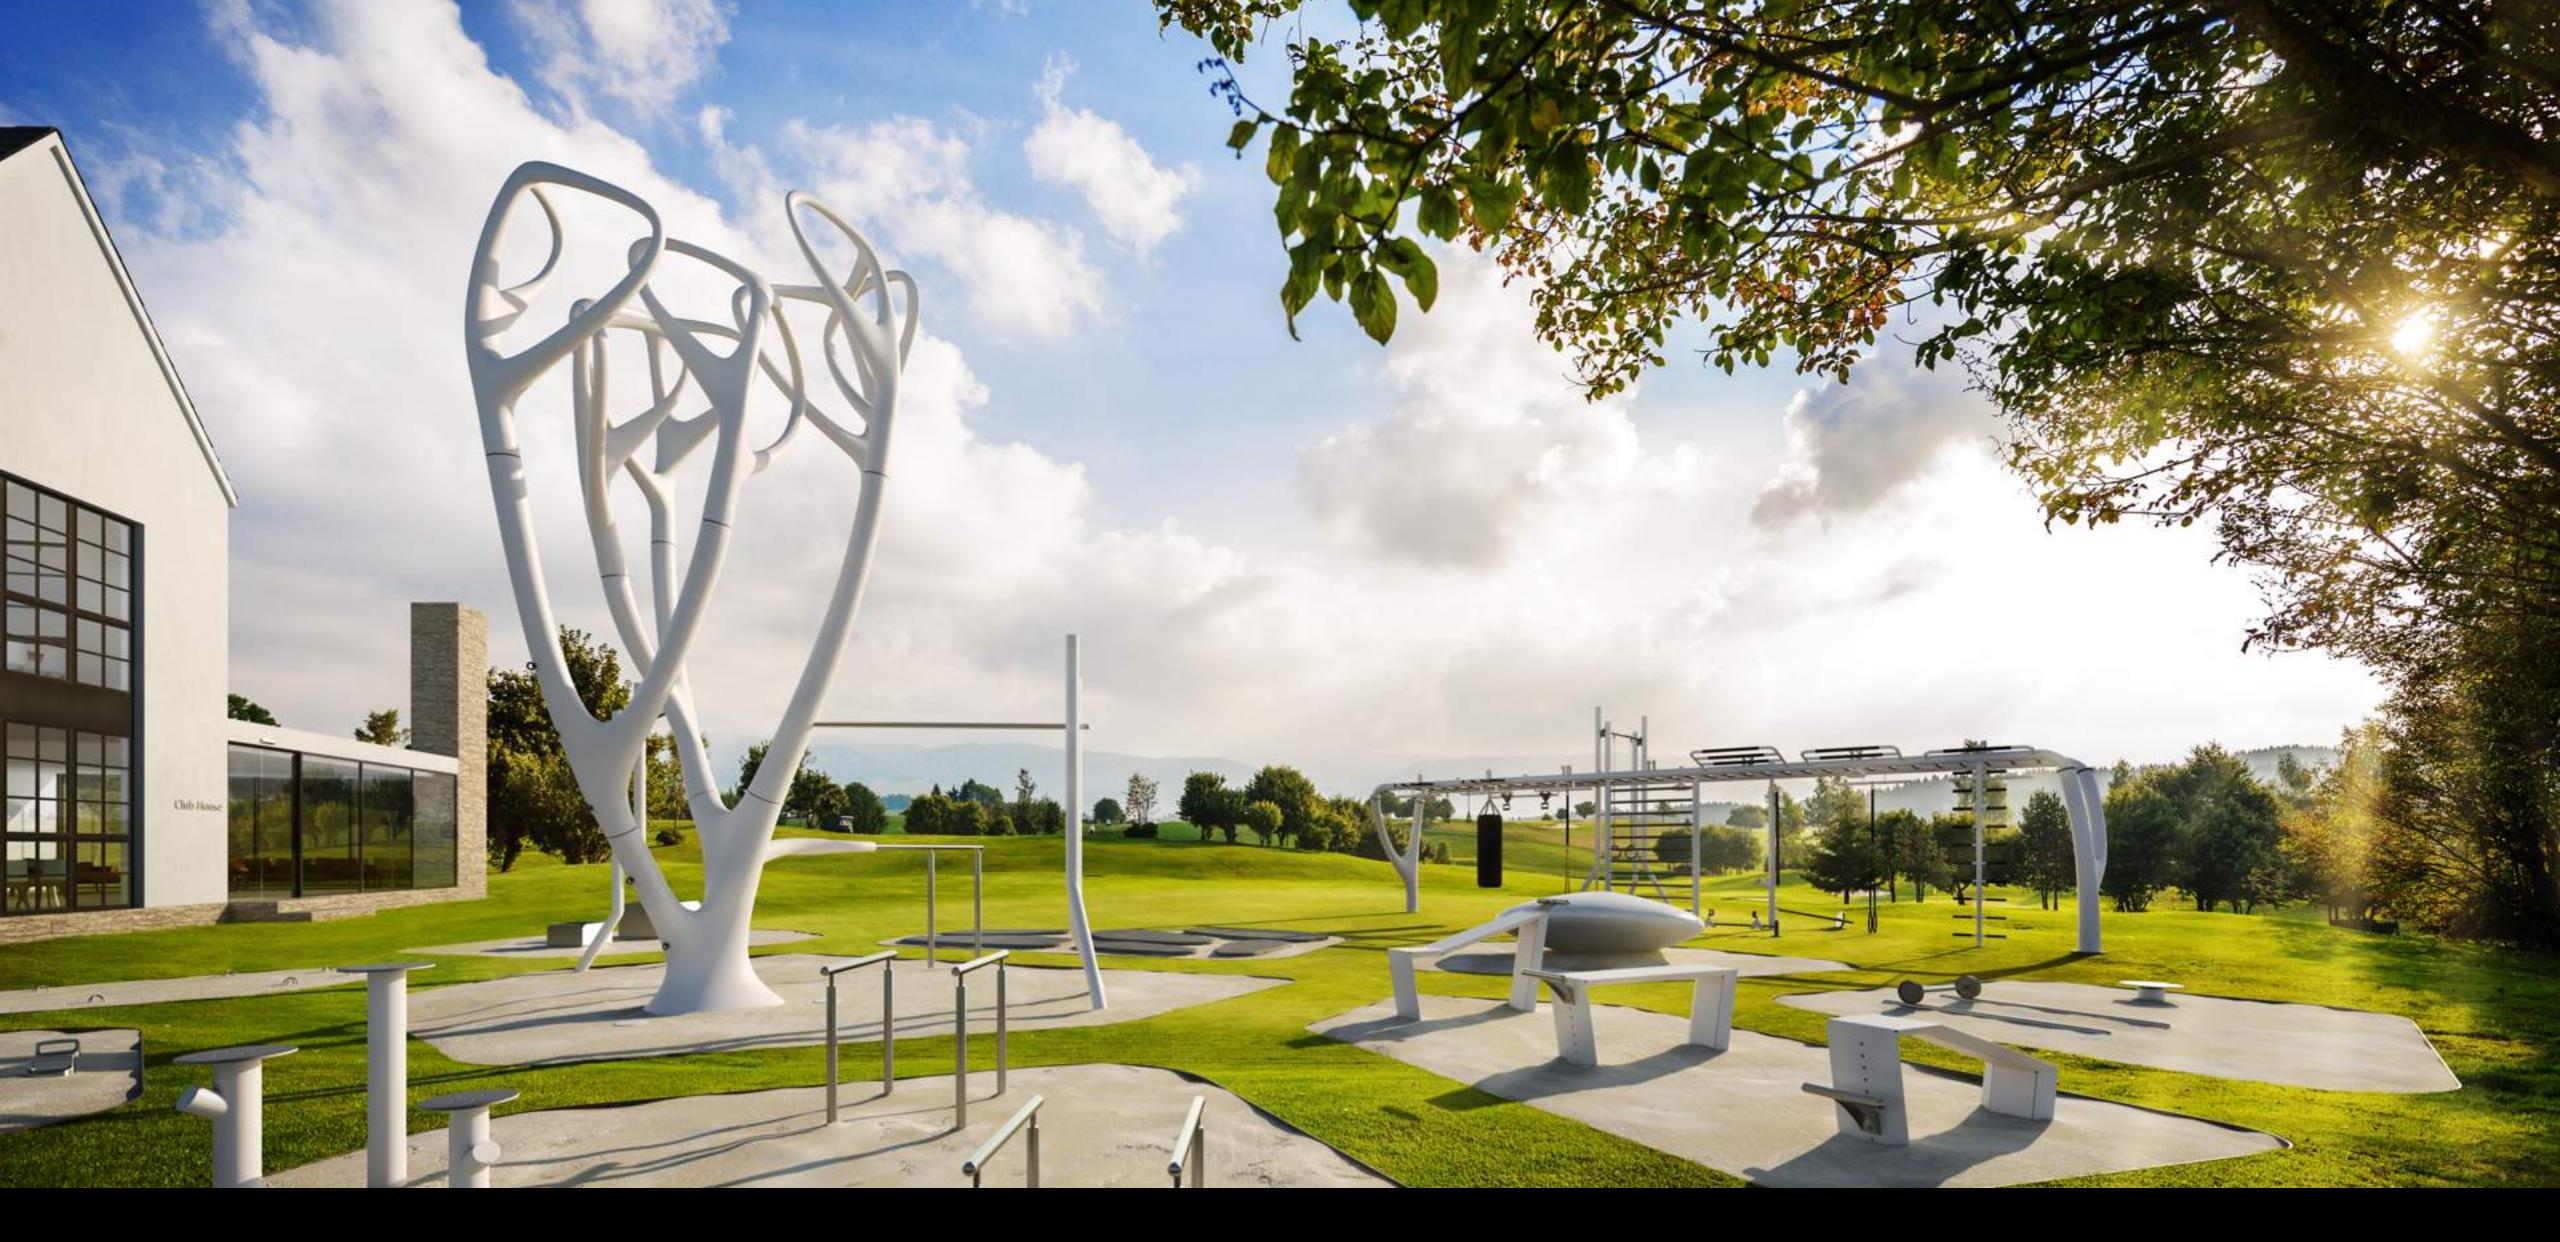

#### MY EQUILIBRIA: OFFICIAL LAUNCH DESIGN WEEK 2016

The most visited Wellness Company of Fuori Salone 2016 Open Border

- \*selected among the top
  5 must-see Outdoor
  Design installations by
  Interni Magazine
- \* attracted over **40k visitors** in just 7 days
- \* listed among the Top 10

#### MY EQUILIBRIA: OFFICIAL LAUNCH DESIGN WEEK 2016

The most visited Wellness Company of Fuori Salone 2016 Open Border

A self-supporting platform with 13 Workout stations in just 55 m<sup>2</sup> (592 ft<sup>2</sup>)

Over 500 exercises for more than 400 muscles activated

Potential capacity of 14 people working out simultaneously

Innovative use of **Ultra High Performance Concrete** (10x stronger and 5x thinner than traditional concrete)

# SELF-SUPPORTING PLATFORM

13 Workout stations in just 592 ft<sup>2</sup>

Great for both permanent and temporary installations on gardens, terraces, roof tops...

No need to drill the ground!