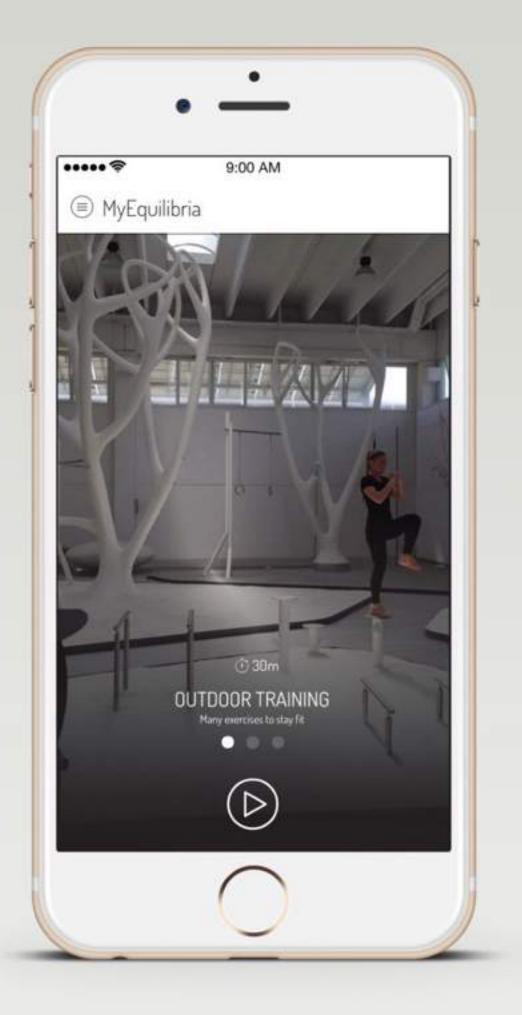

#### MyEQUILIBRIA - MyBEAST - MyISLE: TECHNOLOGY

App (IOS -Android) more than 500 video exercises and different routines.