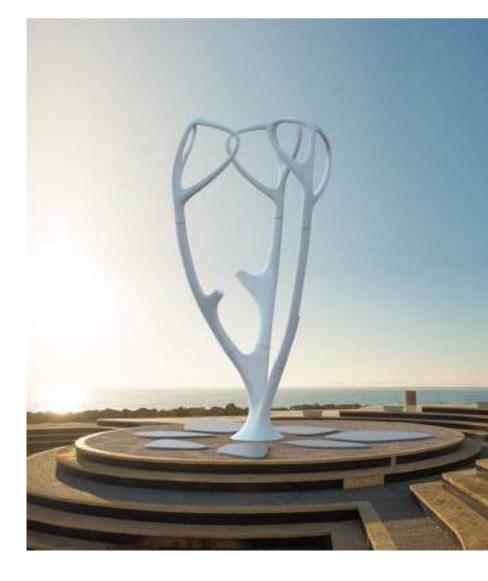

### MyEQUILIBRIA: THE WELLNESS PARK

The New Luxury Of Training Outdoor

#### MY EQUILIBRIA: OFFICIAL LAUNCH DESIGN WEEK 2016

The most visited Wellness Company of Fuori Salone 2016 Open Border

- \*selected among the top
  5 must-see Outdoor
  Design installations by
  Interni Magazine
- \* attracted over **40k visitors** in just 7 days
- \* listed among the Top 10

#### MY EQUILIBRIA: OFFICIAL LAUNCH DESIGN WEEK 2016

The most visited Wellness Company of Fuori Salone 2016 Open Border

A self-supporting platform with 13 Workout stations in just 55 m<sup>2</sup> (592 ft<sup>2</sup>)

Over 500 exercises for more than 400 muscles activated

Potential capacity of 14 people working out simultaneously

Innovative use of **Ultra High Performance Concrete** (10x stronger and 5x thinner than traditional concrete)