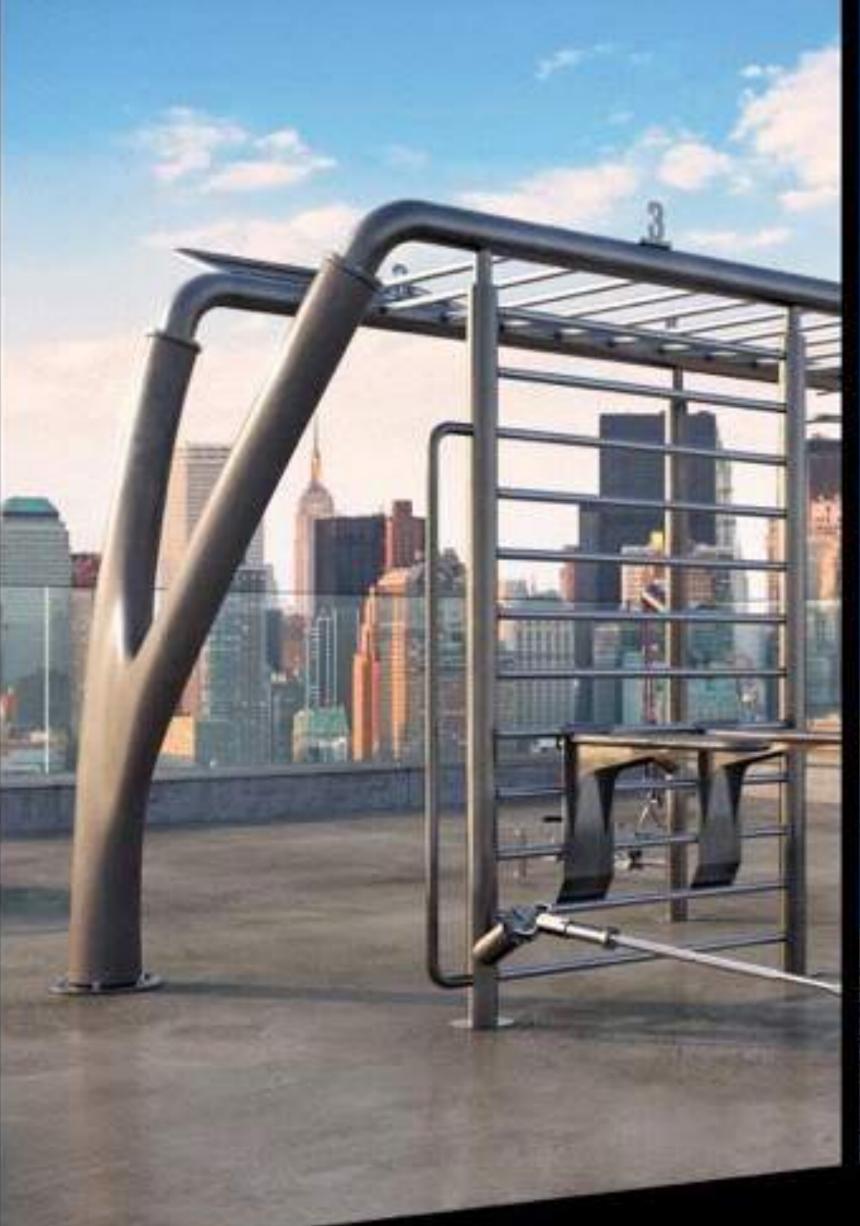

## MyBEAST: ALPHA-BREED TRAINING

Elevate your performance to the highest level. Stage-by-Stage.

### MyBEAST: ALPHA-BREED TRAINING

Elevate your performance to the highest level. Stage-by-Stage.

#### MyBEAST: ALPHA-BREED TRAINING

Elevate your performance to the highest level. Stage-by-Stage.

#### MyBEAST: ROUTINE

Entire workout routine can be done in under 15-30 minutes by using a SINGLE top-performance fitness installation