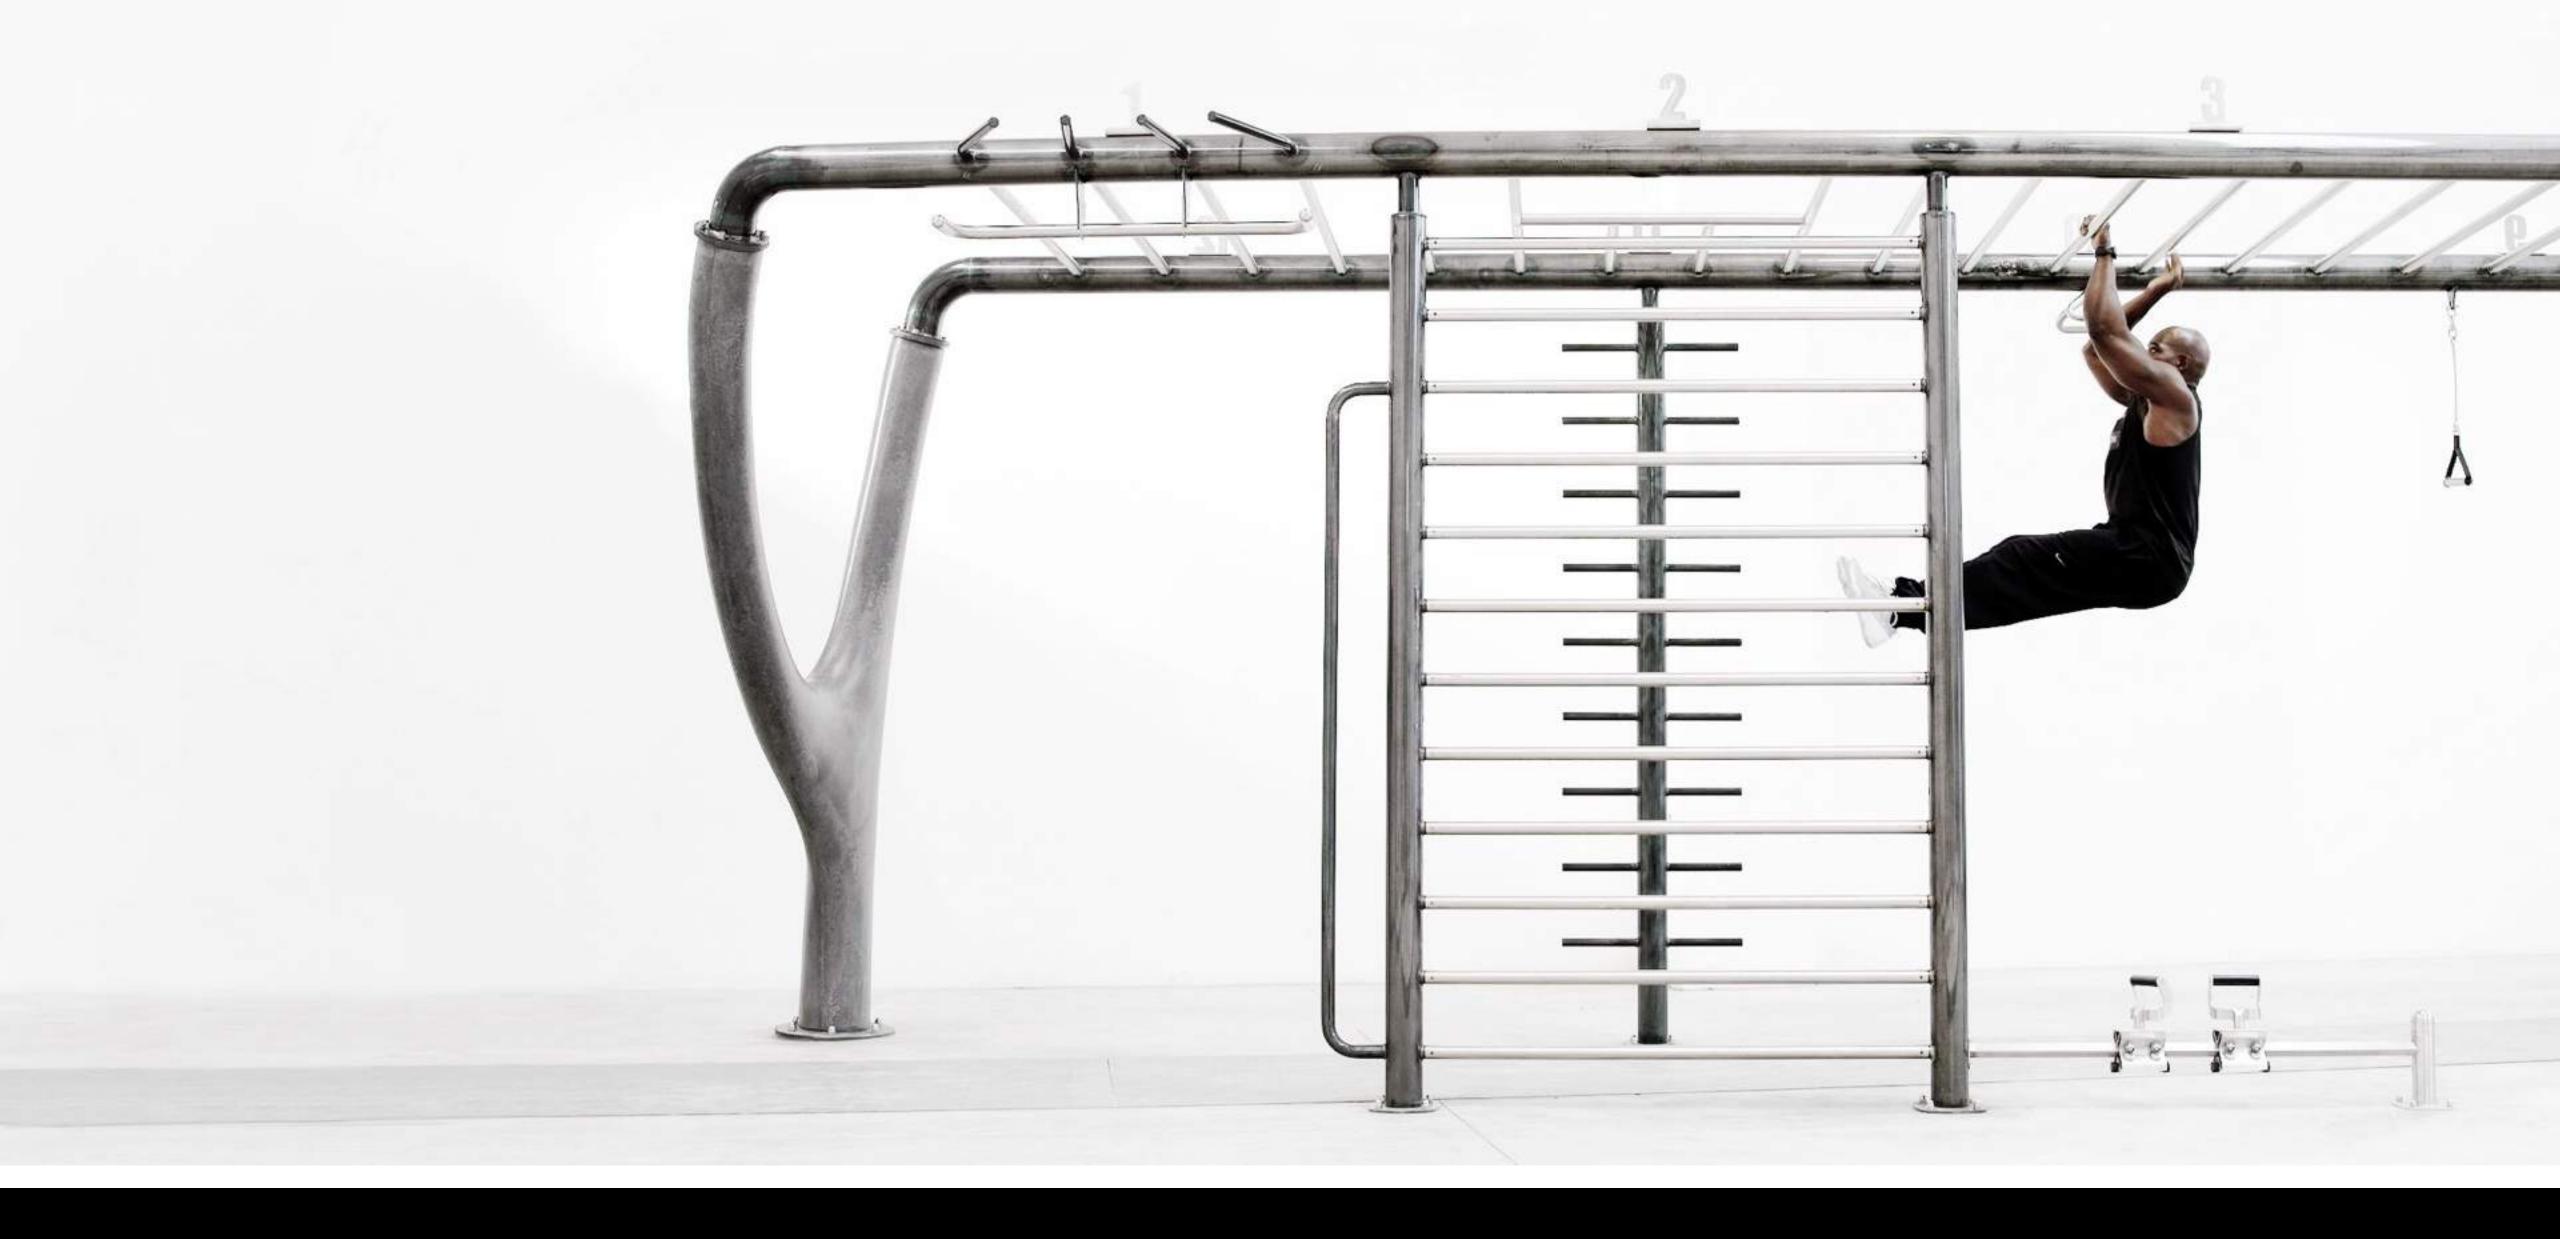

## MyBEAST: ALPHA-BREED TRAINING

Elevate your performance to the highest level. Stage-by-Stage.

### MyBEAST: ALPHA-BREED TRAINING

Elevate your performance to the highest level. Stage-by-Stage.

#### MyBEAST: ALPHA-BREED TRAINING

Elevate your performance to the highest level. Stage-by-Stage.

#### MyBEAST: ROUTINE

Entire workout routine can be done in under 15-30 minutes by using a SINGLE top-performance fitness installation