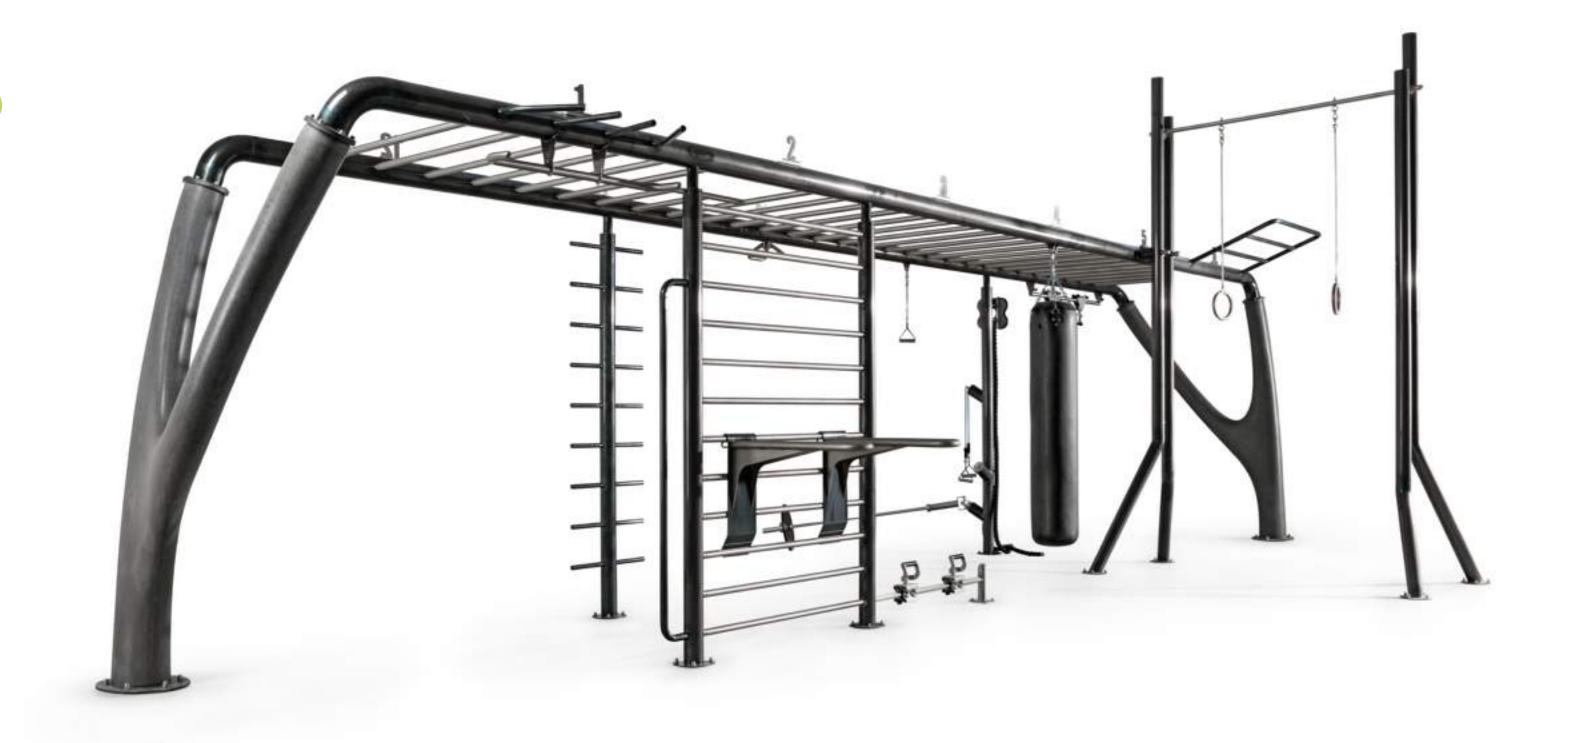

## MyBEAST: ALPHA-BREED TRAINING

Elevate your performance to the highest level. Stage-by-Stage.

### MyBEAST: ALPHA-BREED TRAINING

Elevate your performance to the highest level. Stage-by-Stage.

#### MyBEAST: ALPHA-BREED TRAINING

Elevate your performance to the highest level. Stage-by-Stage.

#### MyBEAST: ROUTINE

Entire workout routine can be done in under 15-30 minutes by using a SINGLE top-performance fitness installation