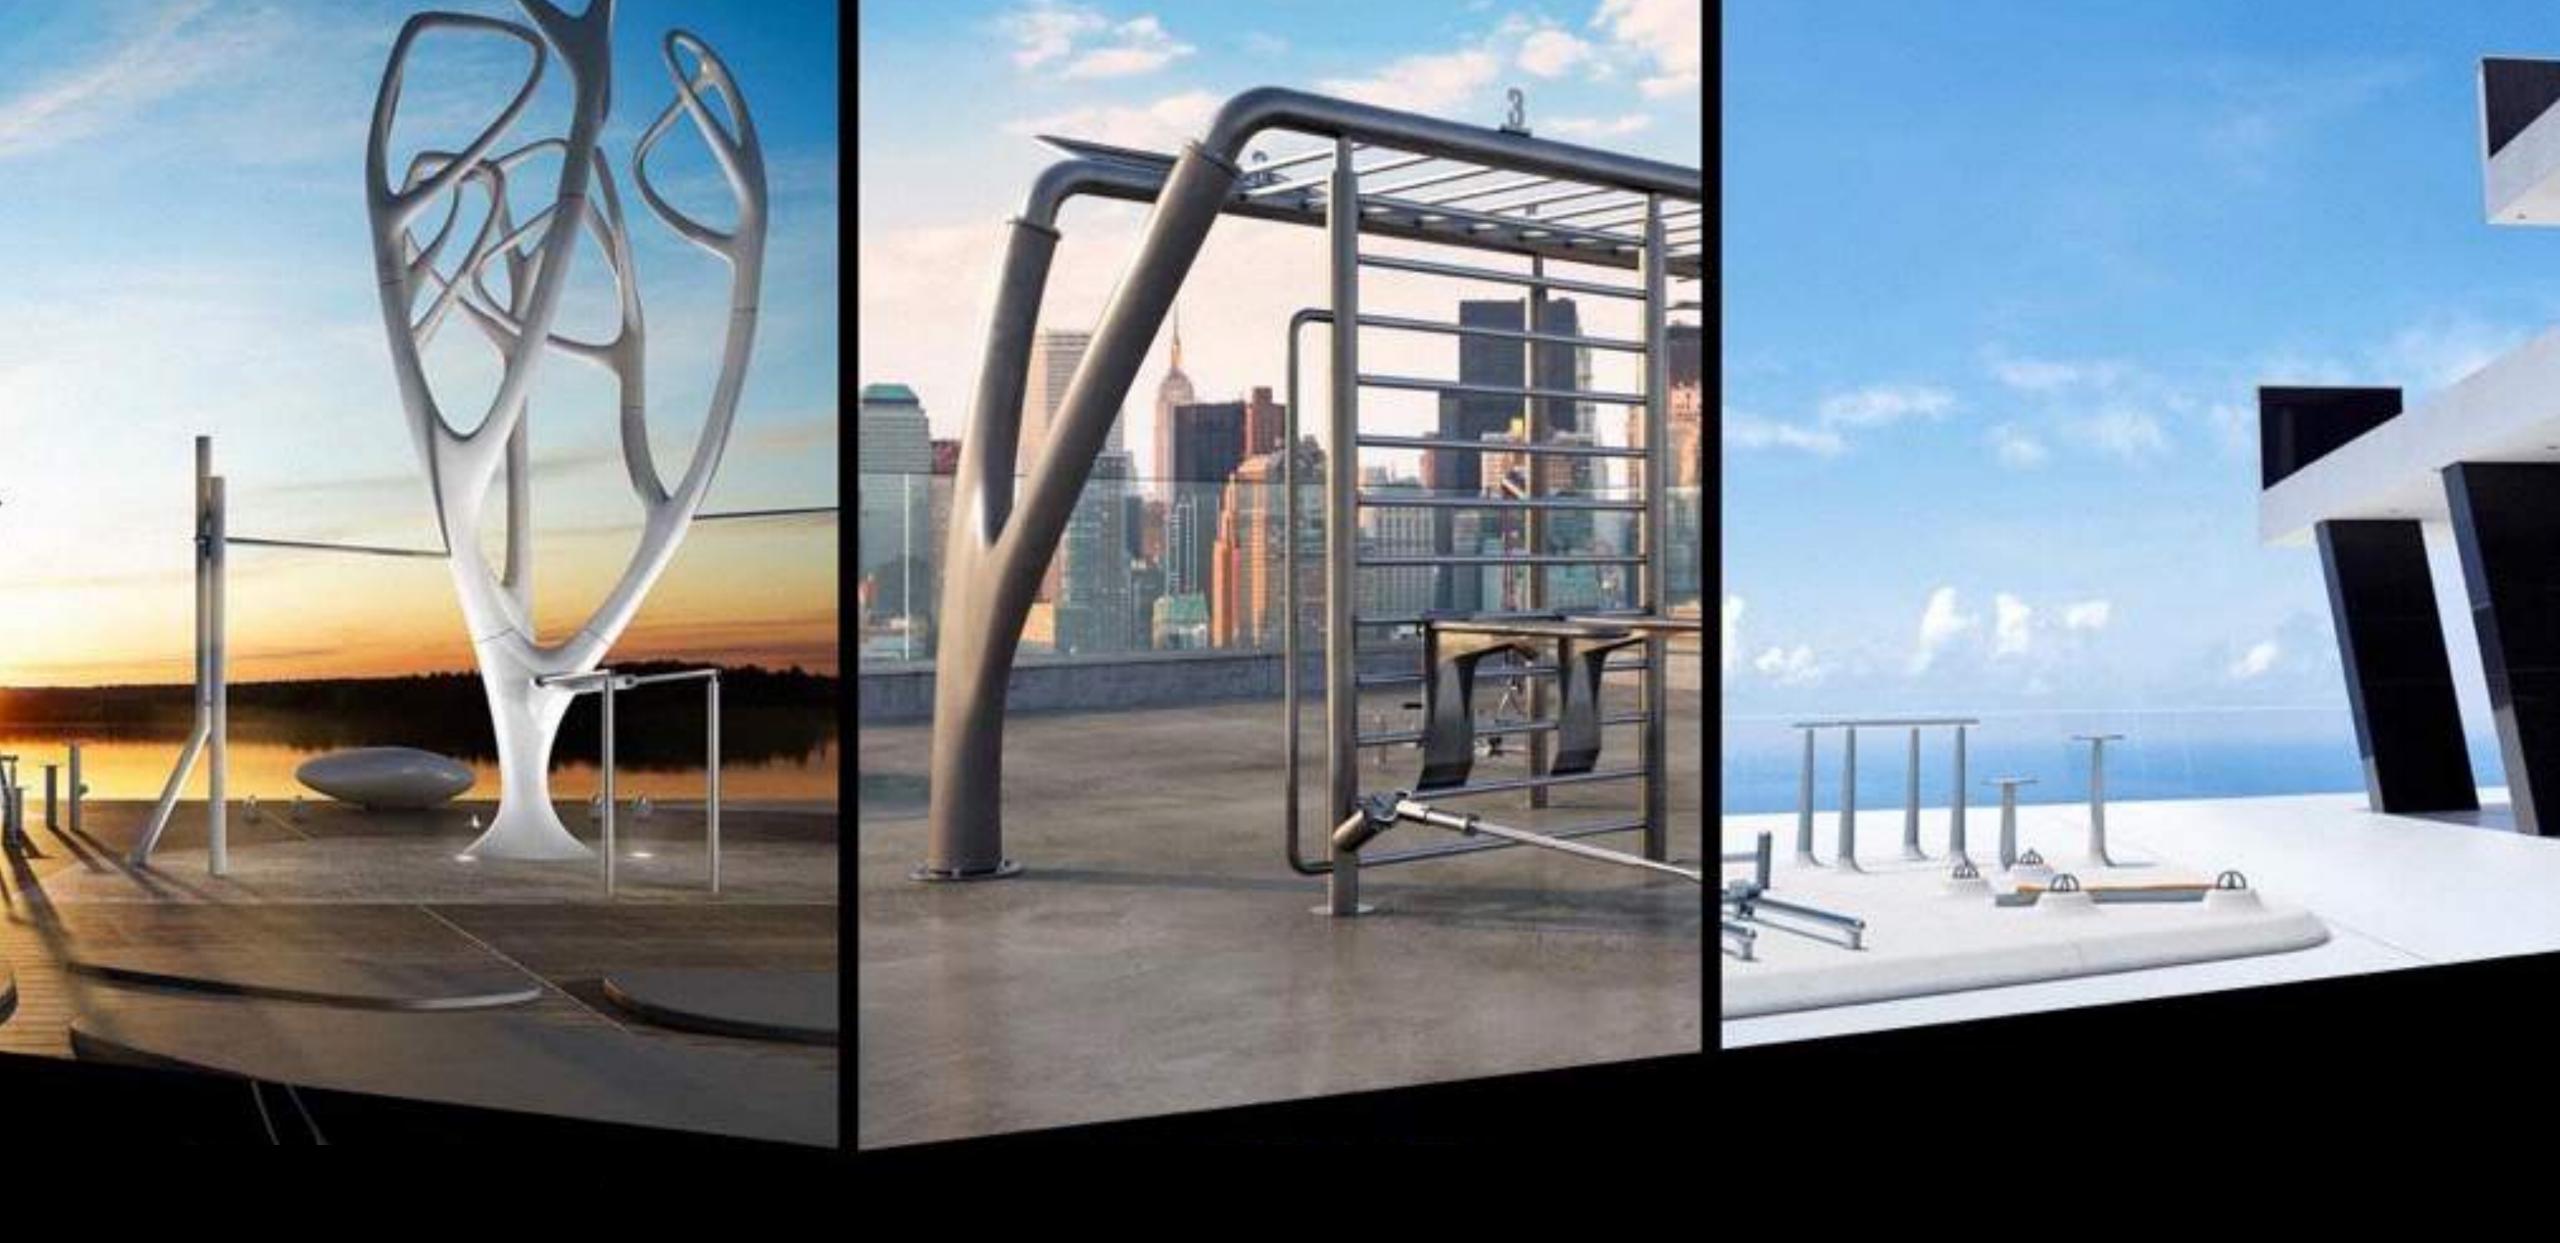

#### MY EQUILIBRIA: OFFICIAL LAUNCH DESIGN WEEK 2016

The most visited Wellness Company of Fuori Salone 2016 Open Border

A self-supporting platform with 13 Workout stations in just 55 m<sup>2</sup> (592 ft<sup>2</sup>)

Over 500 exercises for more than 400 muscles activated

Potential capacity of 14 people working out simultaneously

Innovative use of **Ultra High Performance Concrete** (10x stronger and 5x thinner than traditional concrete)

# SELF-SUPPORTING PLATFORM

13 Workout stations in just 592 ft<sup>2</sup>

Great for both permanent and temporary installations on gardens, terraces, roof tops...

No need to drill the ground!